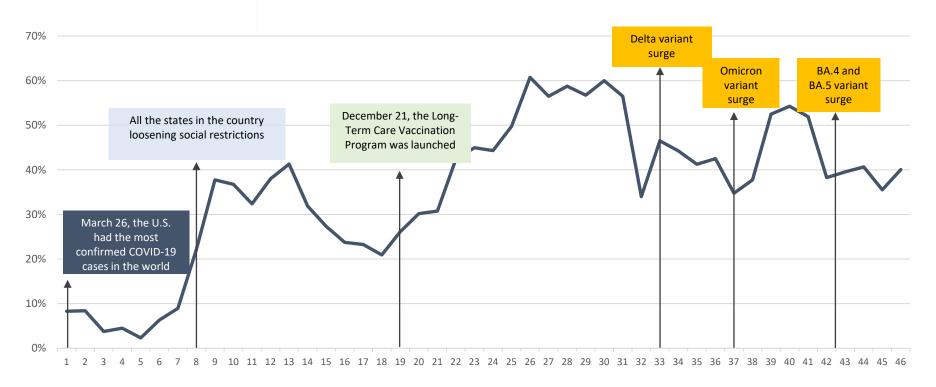

#### Organizations reporting an increase in the pace of move-ins\* since the beginning of the pandemic

March 24, 2020 — October 16, 2022

\*Average of IL/AL/MC/NC Source: NIC Executive Survey Insights