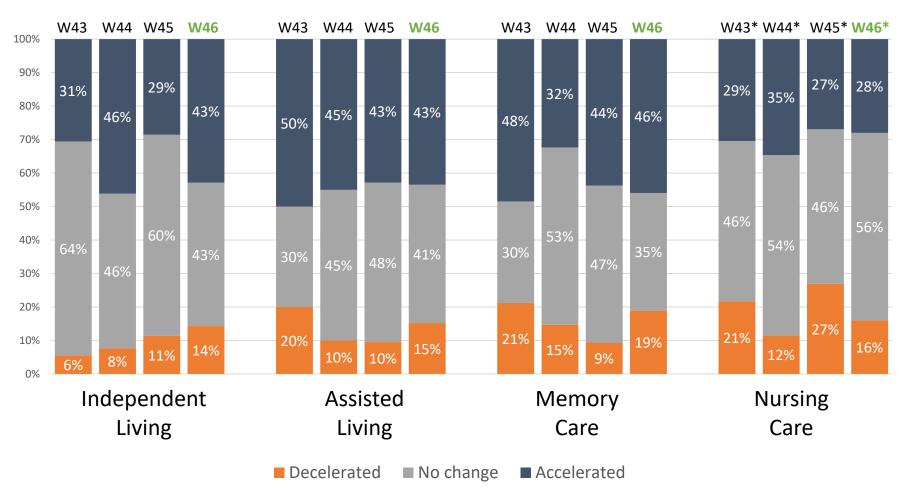

#### Pace of Move-Ins in Past 30 Days ESI Waves 43-46

Wave 43 responses were collected from June 27 to July 24, 2022

Wave 44 responses were collected from July 25 to August 21, 2022

Wave 45 responses were collected from August 22 to September 18, 2022

Wave 46 responses were collected from September 19 to October 16, 2022

Source: NIC Executive Survey Insights

<sup>\*</sup>Sample size <30