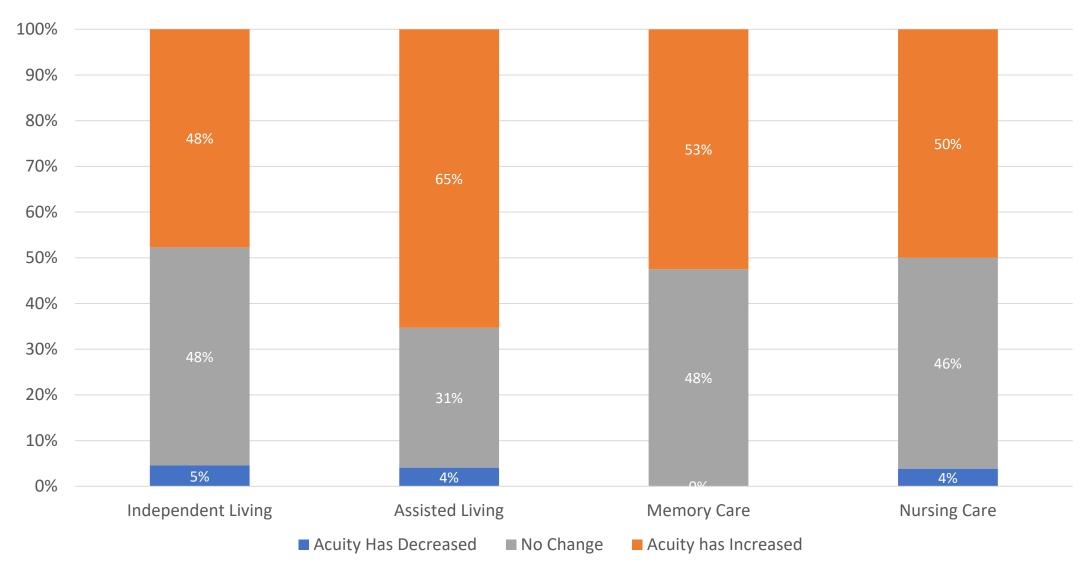

s ESI Waves 43-46



Wave 43 responses were collected from June 27 to July 24, 2022

Wave 44 responses were collected from July 25 to August 21, 2022

Wave 45 responses were collected from August 22 to September 18, 2022

Wave 46 responses were collected from September 19 to October 16, 2022

Source: NIC Executive Survey Insights

<sup>\*</sup>Sample size <30

### Share of Properties Offering Rent Concessions ESI Waves 37, 41, and 46



Wave 37 responses were collected from January 10 to February 6, 2022 Wave 41 responses were collected from May 2 to May 27, 2022 Wave 46 responses were collected from September 19 to October 16, 2022 Source: NIC Executive Survey Insights

### Type of Rent Concession Offered ESI Wave 46



### Resident Acuity at Move-In Compared to Pre-Pandemic ESI Wave 46



#### Severity of Staffing Shortages ESI Wave 39 vs. 42 vs. 46





Wave 39 responses were collected from March 7 to April 3, 2022 Wave 42 responses were collected from May 31 to June 26, 2022 Wave 46 responses were collected from September 19 to October 16, 2022 Source: NIC Executive Survey Insights

### Severity of Staffing Shortages ESI Waves 39-42, 44-46



Wave 39 responses were collected from March 7 to April 3, 2022

Wave 40 responses were collected from April 4 to May 1, 2022

Wave 41 responses were collected from May 2 to May 27, 2022

Wave 42 responses were collected from May 31 to June 26, 2022

Wave 44 responses were collected from July 25 to August 21, 2022

Wave 45 responses were collected from August 22 to September 18, 2022

Wave 46 responses were collected from September