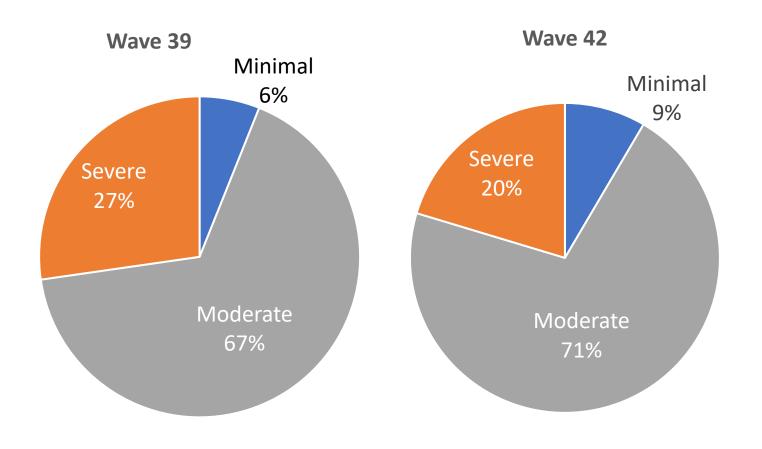

#### Severity of Staffing Shortages ESI Wave 39 vs. 42 vs. 46

Wave 39 responses were collected from March 7 to April 3, 2022 Wave 42 responses were collected from May 31 to June 26, 2022 Wave 46 responses were collected from September 19 to October 16, 2022 Source: NIC Executive Survey Insights