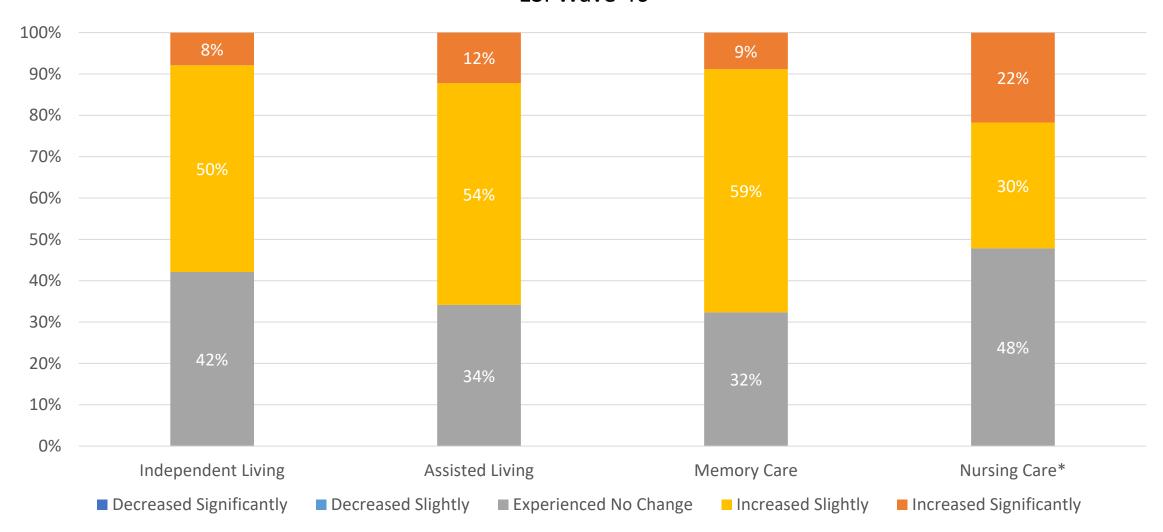

#### Severity of Staffing Shortages ESI Wave 39 vs. 42 vs. 46

Wave 39 responses were collected from March 7 to April 3, 2022 Wave 42 responses were collected from May 31 to June 26, 2022 Wave 46 responses were collected from September 19 to October 16, 2022 Source: NIC Executive Survey Insights