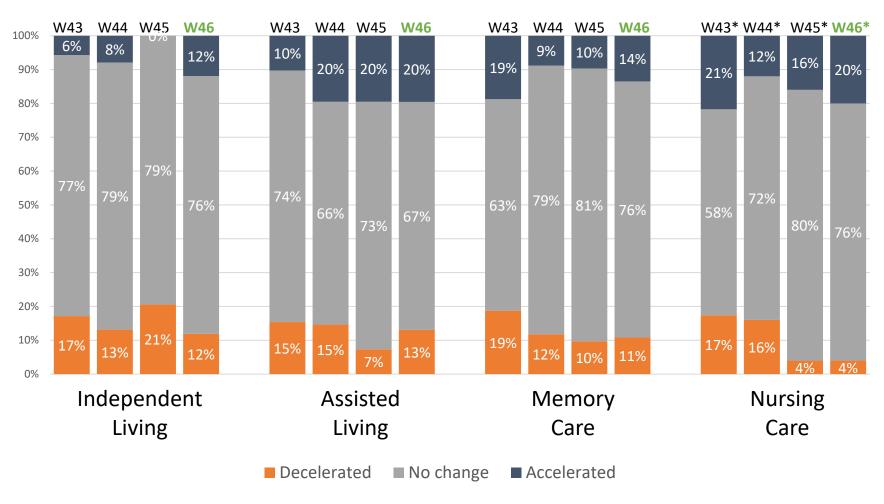

#### Pace of Move-Outs in Past 30 Days ESI Waves 43-46

Wave 43 responses were collected from June 27 to July 24, 2022

Wave 44 responses were collected from July 25 to August 21, 2022

Wave 45 responses were collected from August 22 to September 18, 2022

Wave 46 responses were collected from September 19 to October 16, 2022

Source: NIC Executive Survey Insights

<sup>\*</sup>Sample size <30