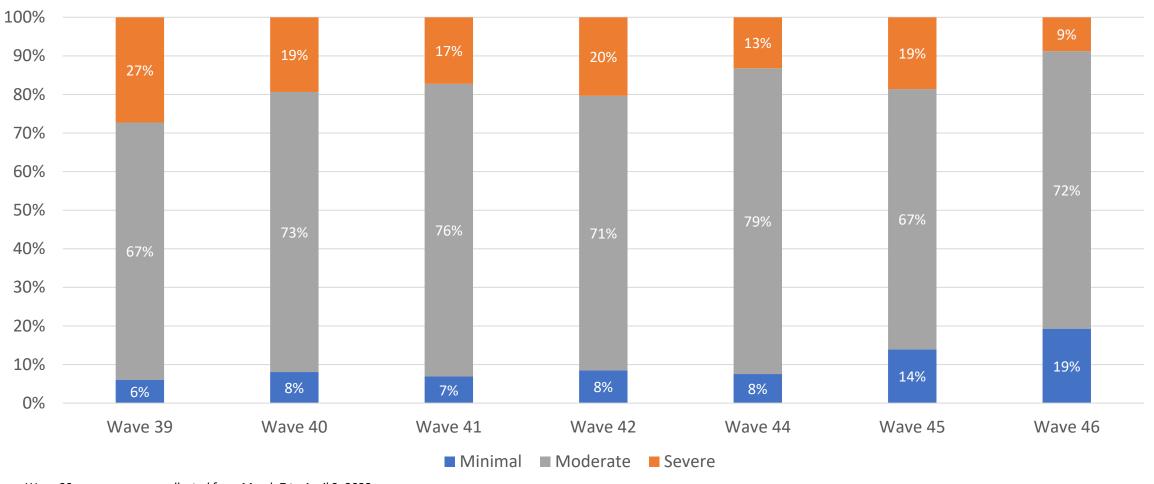

### Share of Properties Offering Rent Concessions ESI Waves 37, 41, and 46



Wave 37 responses were collected from January 10 to February 6, 2022 Wave 41 responses were collected from May 2 to May 27, 2022 Wave 46 responses were collected from September 19 to October 16, 2022 Source: NIC Executive Survey Insights

### Type of Rent Concession Offered ESI Wave 46



### Resident Acuity at Move-In Compared to Pre-Pandemic ESI Wave 46



#### Severity of Staffing Shortages ESI Wave 39 vs. 42 vs. 46





Wave 39 responses were collected from March 7 to April 3, 2022 Wave 42 responses were collected from May 31 to June 26, 2022 Wave 46 responses were collected from September 19 to October 16, 2022 Source: NIC Executive Survey Insights

### Severity of Staffing Shortages ESI Waves 39-42, 44-46



Wave 39 responses were collected from March 7 to April 3, 2022

Wave 40 responses were collected from April 4 to May 1, 2022

Wave 41 responses were collected from May 2 to May 27, 2022

Wave 42 responses were collected from May 31 to June 26, 2022

Wave 44 responses were collected from July 25 to August 21, 2022

Wave 45 responses were collected from August 22 to September 18, 2022

Wave 46 responses were collected from September 19 to October 16, 2022

Source: NIC Executive Survey Insights

# Change in Cost of Property Insurance, Compared to Pre-Pandemic ESI Wave 46



Wave 46 responses were collected from September 19 to October 16, 2022 Source: NIC Executive Survey Insights

<sup>\*</sup>Sample size <30

## Change in Cost of Professional Liability Insurance, Compared to Pre-Pandemic