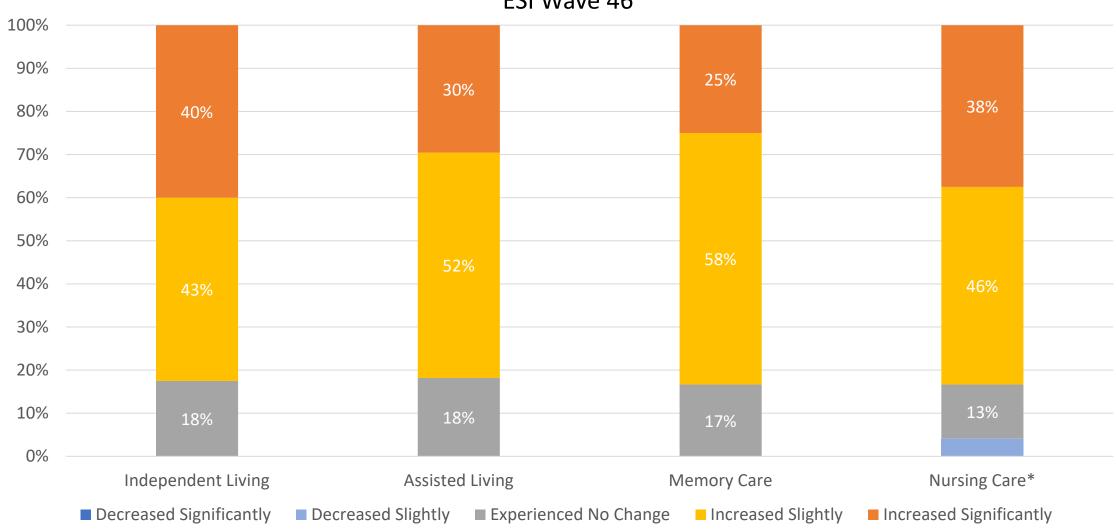

#### Severity of Staffing Shortages ESI Wave 39 vs. 42 vs. 46

Wave 39 responses were collected from March 7 to April 3, 2022 Wave 42 responses were collected from May 31 to June 26, 2022 Wave 46 responses were collected from September 19 to October 16, 2022 Source: NIC Executive Survey Insights