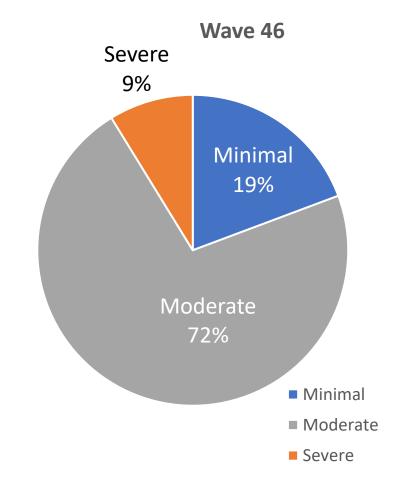

to July 24, 2022

Wave 44 responses were collected from July 25 to August 21, 2022

Wave 45 responses were collected from August 22 to September 18, 2022

Wave 46 responses were collected from September 19 to October 16, 2022

Source: NIC Executive Survey Insights

<sup>\*</sup>Sample size <30

### Share of Properties Offering Rent Concessions ESI Waves 37, 41, and 46



Wave 37 responses were collected from January 10 to February 6, 2022 Wave 41 responses were collected from May 2 to May 27, 2022 Wave 46 responses were collected from September 19 to October 16, 2022 Source: NIC Executive Survey Insights

### Type of Rent Concession Offered ESI Wave 46



### Resident Acuity at Move-In Compared to Pre-Pandemic ESI Wave 46



#### Severity of Staffing Shortages ESI Wave 39 vs. 42 vs. 46





Wave 39 responses were collected from March 7 to April 3, 2022 Wave 42 responses were collected from May 31 to June 26, 2022 Wave 46 responses were collected from September 19 to October 16, 2022 Source: NIC Executive Survey Insights

### Severity of Staffing Shortages ESI Waves 39-42, 44-46



Wave 39 responses were collected from March 7 to April 3, 2022

Wave 40 responses were collected from April 4 to May 1, 2022

Wave 41 responses were collected from May 2 to May 27, 2022

Wave 42 responses were collected from May 31 to June 26, 2022

Wave 44 responses were collected from July 25 to August 21, 2022

Wave 45 responses were collected from August 22 to September 18, 2022

Wave 46 responses were collected from September 19 to October 16, 2022

Source: NIC Executive Survey Insights

# Ch