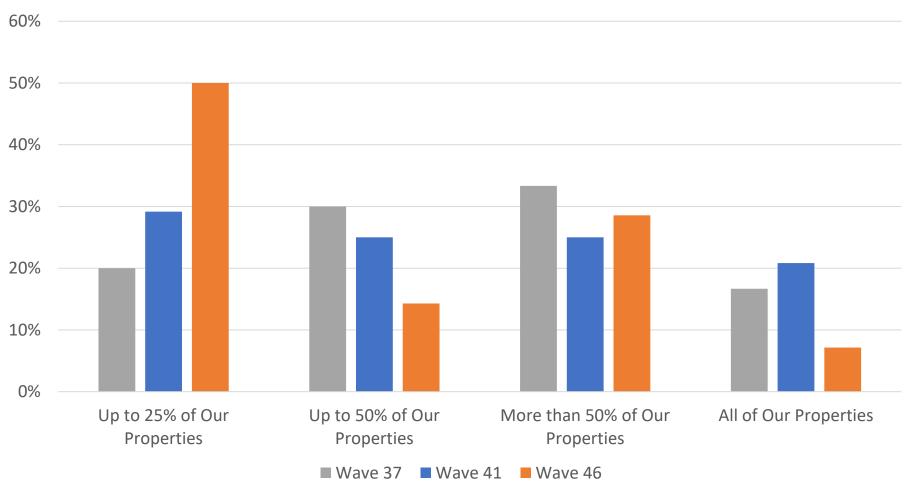

### Share of Properties Offering Rent Concessions ESI Waves 37, 41, and 46

Wave 37 responses were collected from January 10 to February 6, 2022 Wave 41 responses were collected from May 2 to May 27, 2022 Wave 46 responses were collected from September 19 to October 16, 2022 Source: NIC Executive Survey Insights