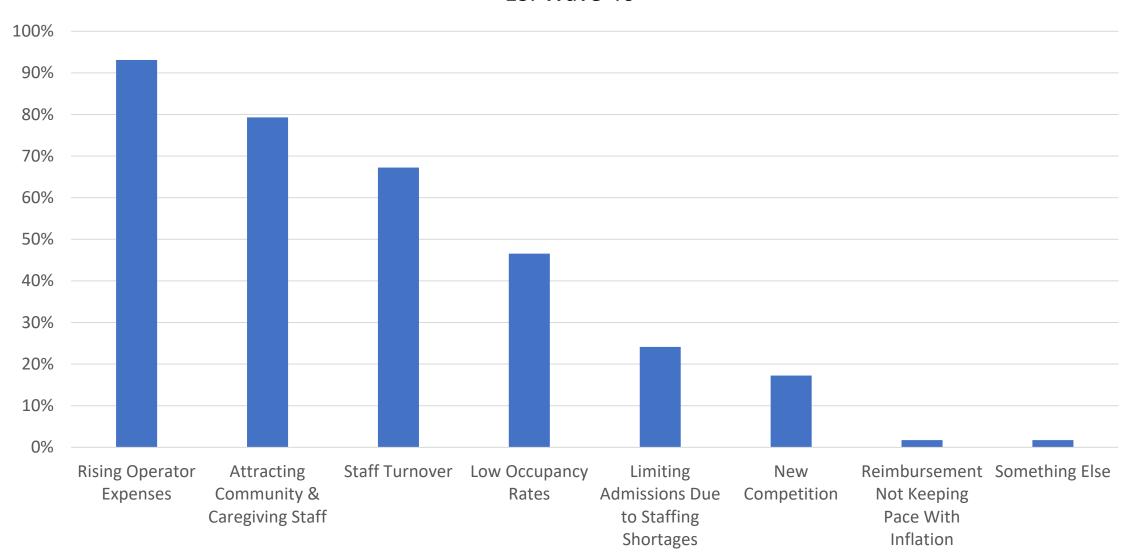

#### The Biggest Challenges Currently Facing my Organization ESI Wave 46

Wave 46 responses were collected from September 19 to October 16, 2022 Source: NIC Executive Survey Insights

<sup>\*</sup>Sample size <30