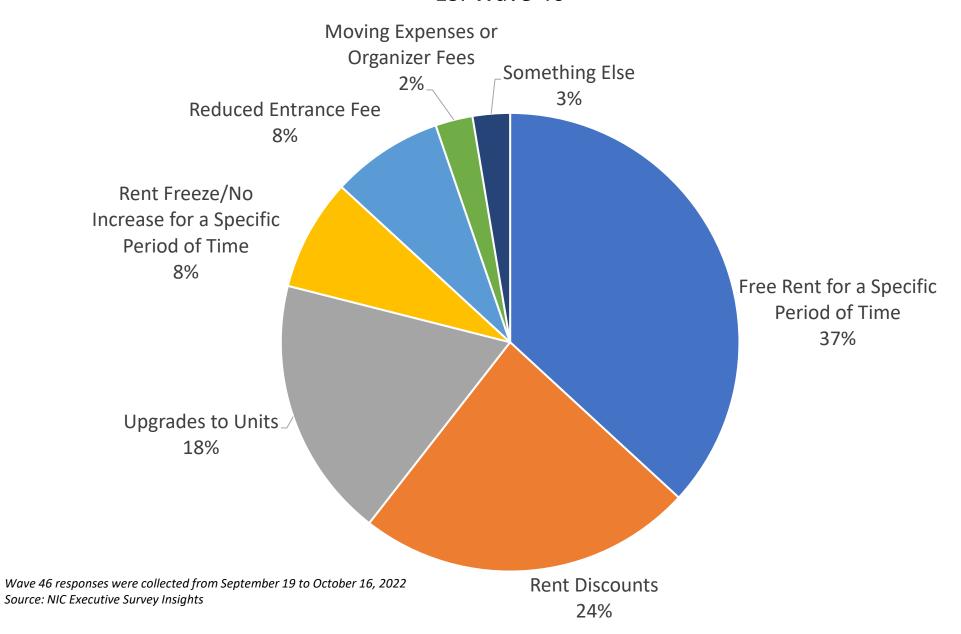

ts

<sup>\*</sup>Sample size <30

#### Pace of Move-Outs in Past 30 Days ESI Waves 43-46



Wave 43 responses were collected from June 27 to July 24, 2022

Wave 44 responses were collected from July 25 to August 21, 2022

Wave 45 responses were collected from August 22 to September 18, 2022

Wave 46 responses were collected from September 19 to October 16, 2022

Source: NIC Executive Survey Insights

<sup>\*</sup>Sample size <30

### Share of Properties Offering Rent Concessions ESI Waves 37, 41, and 46



Wave 37 responses were collected from January 10 to February 6, 2022 Wave 41 responses were collected from May 2 to May 27, 2022 Wave 46 responses were collected from September 19 to October 16, 2022 Source: NIC Executive Survey Insights

### Type of Rent Concession Offered ESI Wave 46



### Resident Acuity at Move-In Compared to Pre-Pandemic ESI Wave 46



#### Severity of Staffing Shortages ESI Wave 39 vs. 42 vs. 46





Wave 39 responses were collected from March 7 to April 3, 2022 Wave 42 responses were collected from May 31 to June 26, 2022 Wave 46 responses were collected from September 19 to October 16, 2022 Source: NIC Executive Survey Insights

### Severity of Staffing Shortages ESI Waves 39-42, 44-46



Wave 39 responses were collected from March 7 to April 3, 2022

Wave 40 responses were collected from April 4 to May 1, 2022

Wave 41 responses were collected from May 2 to May 27, 2022

Wave 42 responses were collected from May 31 to June 26, 2022

Wave 44 responses were collected from July 25 to August 21, 2022

Wave 45 responses were collected from August 22