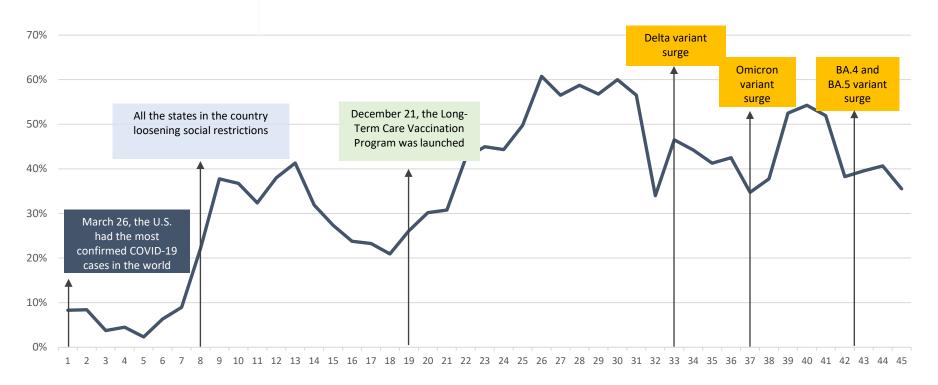

#### Organizations reporting an increase in the pace of move-ins\* since the beginning of the pandemic

\*Average of IL/AL/MC/NC Source: NIC Executive Survey Insights