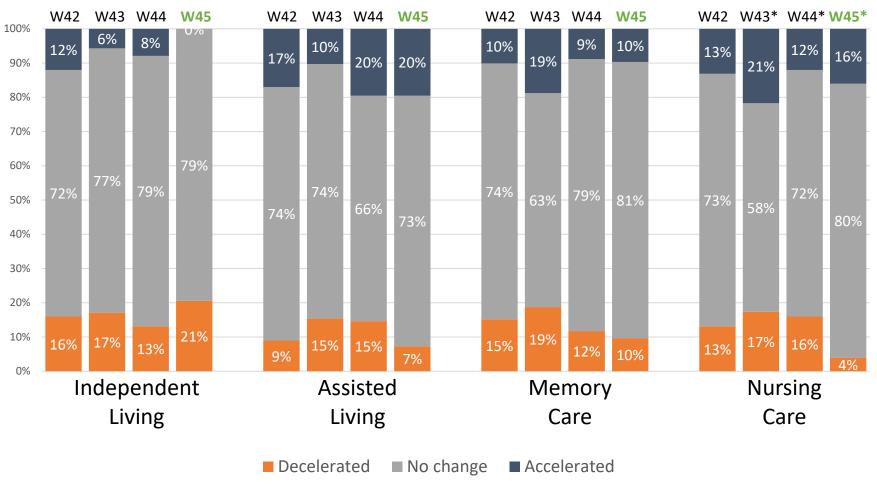

#### Pace of Move-Ins in Past 30 Days ESI Waves 42-45

Wave 42 responses were collected from May 31 to June 26, 2022

Wave 43 responses were collected from June 27 to July 24, 2022

Wave 44 responses were collected from July 25 to August 21, 2022

Wave 45 responses were collected from August 22 to September 18, 2022

Source: NIC Executive Survey Insights

<sup>\*</sup>Sample size <30