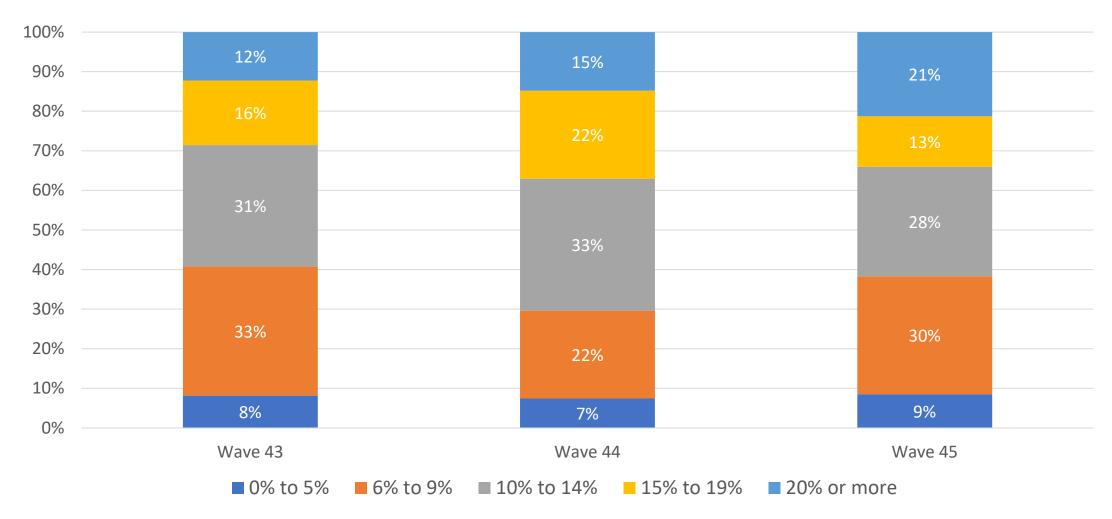

### Operating Expense Increases Since the Beginning of COVID-19 Pandemic

Wave 43 responses were collected from June 27 to July 24, 2022 Wave 44 responses were collected from July 25 to August 21, 2022 Wave 45 responses were collected from August 22 to September 18, 2022 Source: NIC Executive Survey Insights