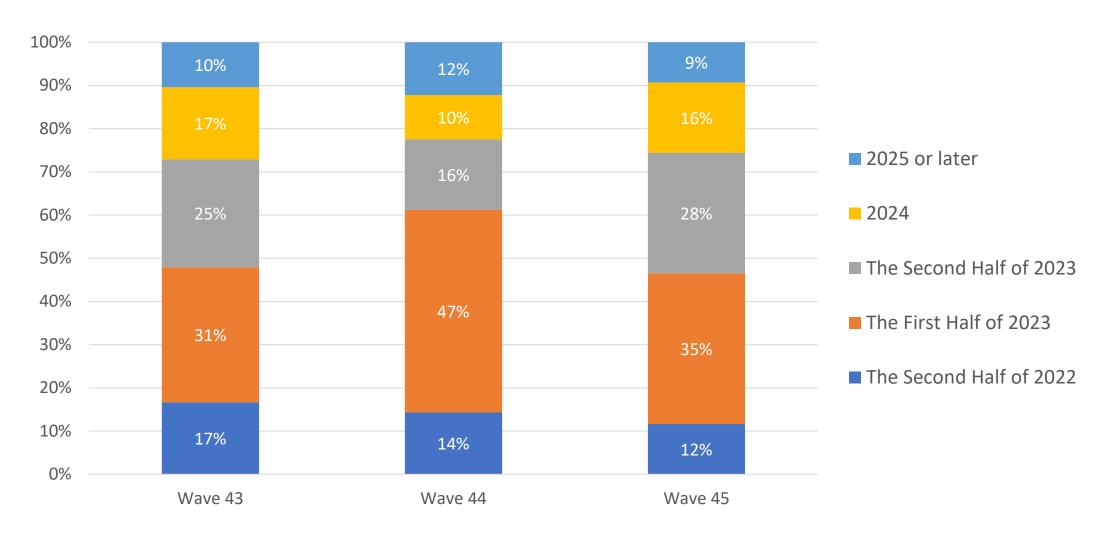

### Organization Anticipates Staffing Challenges Will Improve In... Waves 43-45

Wave 43 responses were collected from June 27 to July 24, 2022 Wave 44 responses were collected from July 25 to August 21, 2022 Wave 45 responses were collected from August 22 to September 18, 2022 Source: NIC Executive Survey Insights