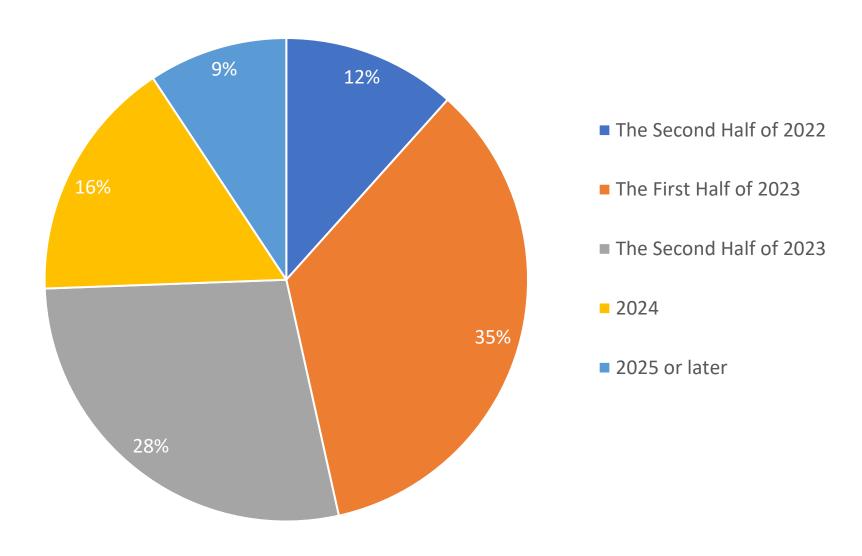

## Organization Anticipates Staffing Challenges Will Improve In... ESI Wave 45

Wave 45 responses were collected from August 22 to September 18, 2022 Source: NIC Executive Survey Insights