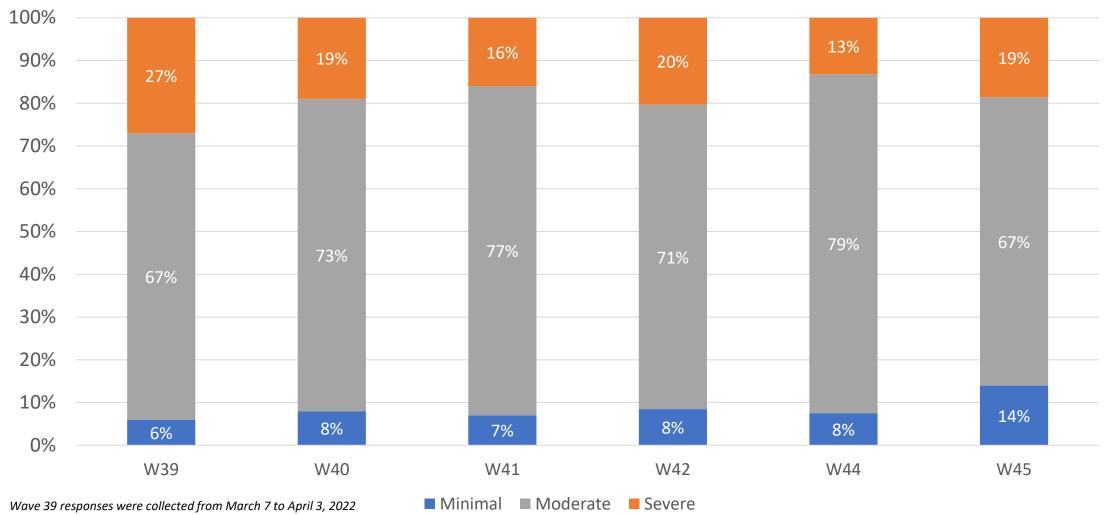

#### Severity of Staffing Shortages ESI Waves 39-45

Wave 40 responses were collected from April 4 to May 1, 2022

Wave 41 responses were collected from May 2 to May 27, 2022

Wave 42 responses were collected from May 31 to June 26, 2022

Wave 44 responses were collected from July 25 to August 21, 2022

Wave 45 responses were collected from August 22 to September 18, 2022

Source: NIC Executive Survey Insights