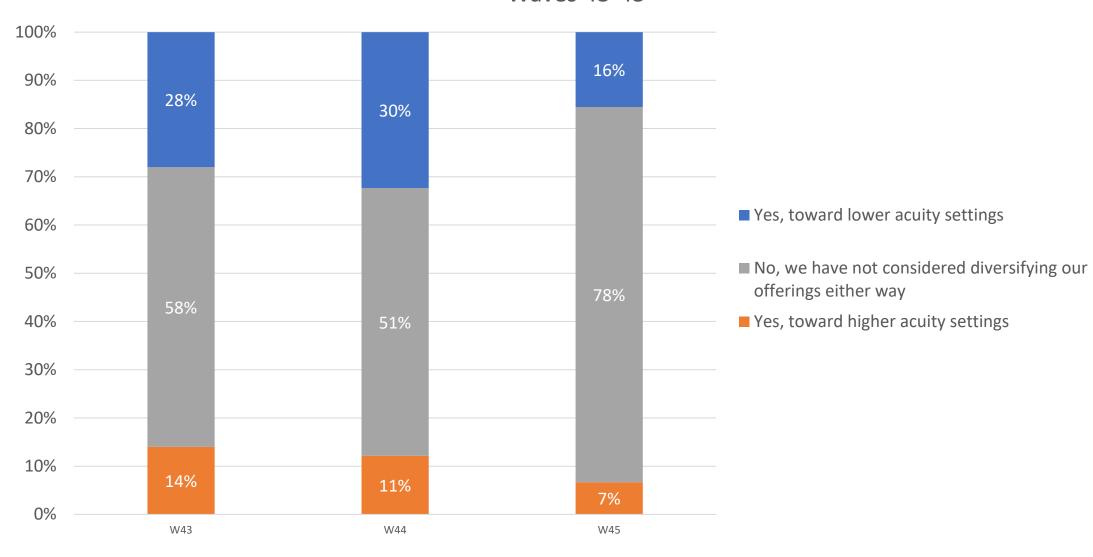

### Organizations Considering Diversifying Their Product Waves 43-45

Wave 43 responses were collected from June 27 to July 24, 2022 Wave 44 responses were collected from July 25 to August 21, 2022 Wave 45 responses were collected from August 22 to September 18, 2022 Source: NIC Executive Survey Insights