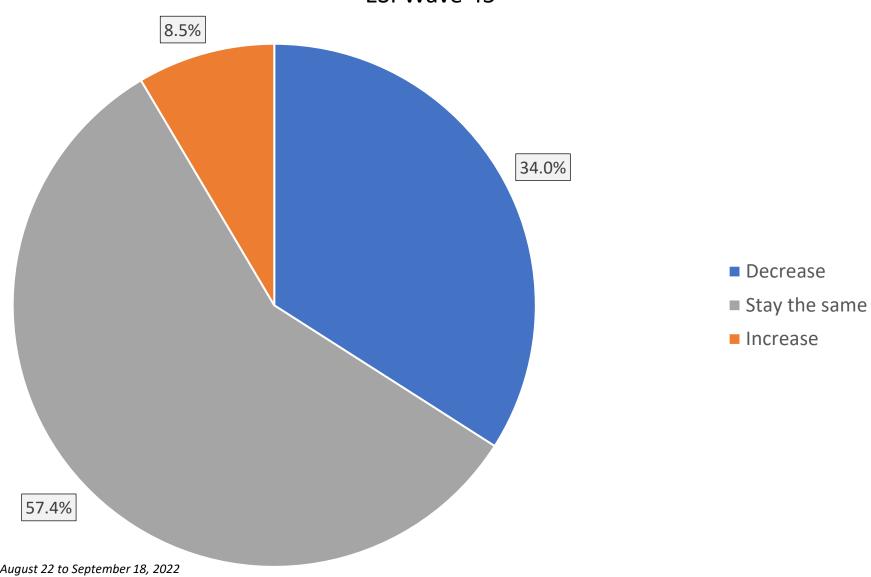

### Organizations Considering Diversifying Their Product Waves 43-45

Wave 43 responses were collected from June 27 to July 24, 2022 Wave 44 responses were collected from July 25 to August 21, 2022 Wave 45 responses were collected from August 22 to September 18, 2022 Source: NIC Executive Survey Insights