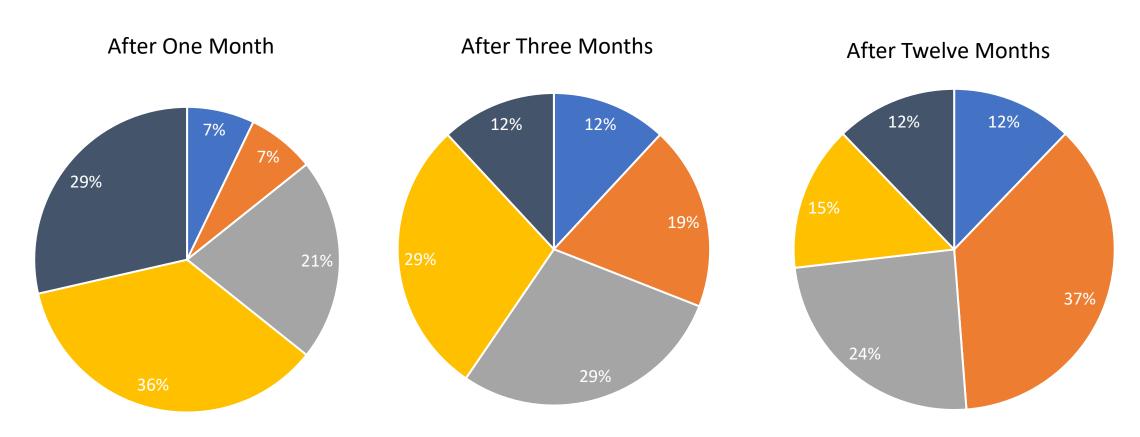

### Organization Anticipates Staffing Challenges Will Improve In... Waves 43-45

Wave 43 responses were collected from June 27 to July 24, 2022 Wave 44 responses were collected from July 25 to August 21, 2022 Wave 45 responses were collected from August 22 to September 18, 2022 Source: NIC Executive Survey Insights