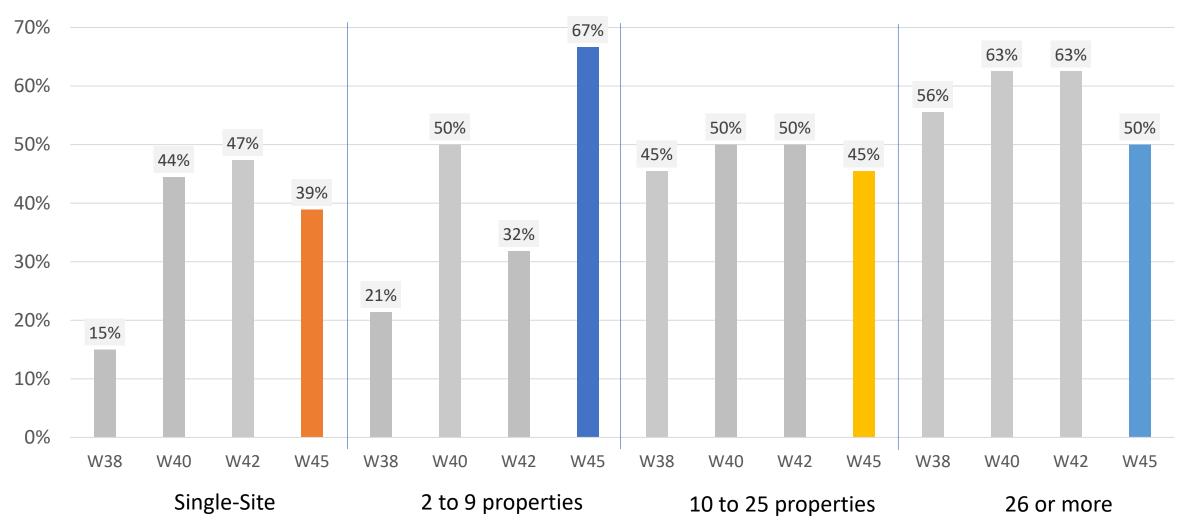

#### Organizations With Lead Volume Above Pre-Pandemic Levels by Size

Wave 38 vs. Wave 40 vs. Wave 42 vs. Wave 45

Wave 38 responses were collected from February 7 to March 6, 2022 Wave 40 responses were collected from April 4 to May 1, 2022 Wave 42 responses were collected from May 31 to June 26, 2022 Wave 45 responses were collected from August 22 to September 18, 2022