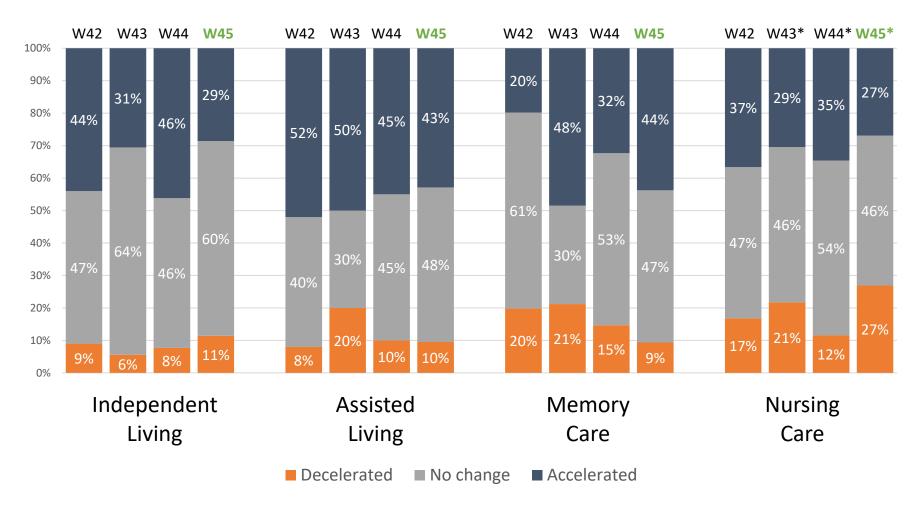

#### Pace of Move-Ins in Past 30 Days ESI Waves 42-45

Wave 42 responses were collected from May 31 to June 26, 2022

Wave 43 responses were collected from June 27 to July 24, 2022

Wave 44 responses were collected from July 25 to August 21, 2022

Wave 45 responses were collected from August 22 to September 18, 2022

Source: NIC Executive Survey Insights

<sup>\*</sup>Sample size <30