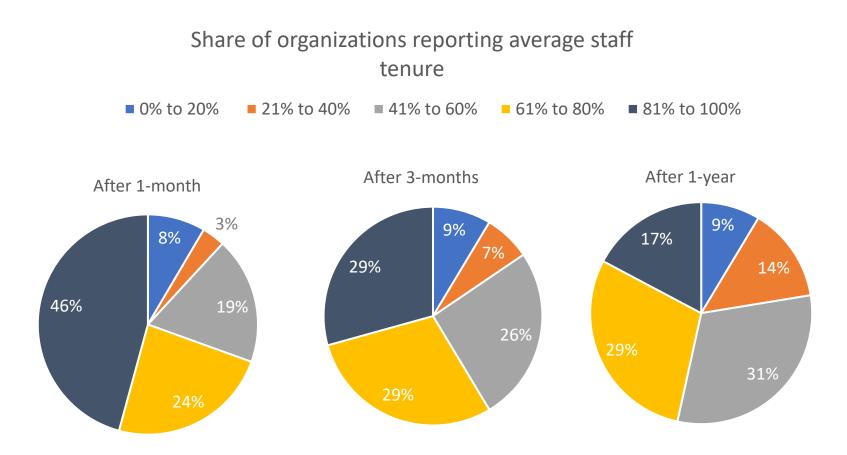

11/30 - 12/13 Wave 18: 12/14 - 12/27 Wave 19: 12/28 - 1/10 (2021) Wave 20: 1/11 – 1/24 Wave 21: 1/25 – 2/7 Wave 22: 2/8 – 2/21 Wave 23: 2/22 – 3/7 Wave 24: 3/8 - 3/21 Wave 25: 3/22 - 4/4 Wave 26: 4/5 – 4/18 Wave 27: 4/19 – 5/2 Wave 28: 5/3 – 5/16 Wave 29: 5/17 to 6/13 Wave 30: 6/14 to 7/11 Wave 31: 7/12 – 8/8 Wave 32: 8/9 – 9/6 Wave 33: 9/7 – 10/3 Wave 34: 10/4 – 11/7 Wave 35: 11/8 – 12/5 Wave 36: 12/6 – 1/9 (2022) Wave 37: 1/10 - 2/6 Wave 38: 2/7 to 3/6 Wave 39: 3/7 to 4/3





Wave 39 responses were collected from March 7 to April 3, 2022 Source: NIC Executive Survey Insights



Staffing shortages across organization are due to...

\*Top 2 box shown, respondents were asked to rank order Wave 39 responses were collected from March 7 to April 3, 2022 Source: NIC Executive Survey Insights



*Wave 39 responses were collected from March 7 to April 3, 2022 Source: NIC Executive Survey Insights* 

## Operating expenses have increased by X% since the beginning of the pandemic



Wave 39 responses were collected from March 7 to April 3, 2022 Source: NIC Executive Survey Insights

## Organizations reporting an increase in the pace of move-ins\* since the beginning of the pandemic



March 24, 2020

April 3, 2022

\*Average of IL/AL/MC/NC Source: NIC Executive Survey Insights



## Pace of Move-Ins in Past 30-days

Wave 36 responses were collected from December 6, 2021, to January 9, 2022 Wave 37 responses were collected from January 10 to February 6, 2022 Wave 38 responses were collected from February 7 to March 6, 2022 Wave 39 responses were collected from March 7 to April 3, 202