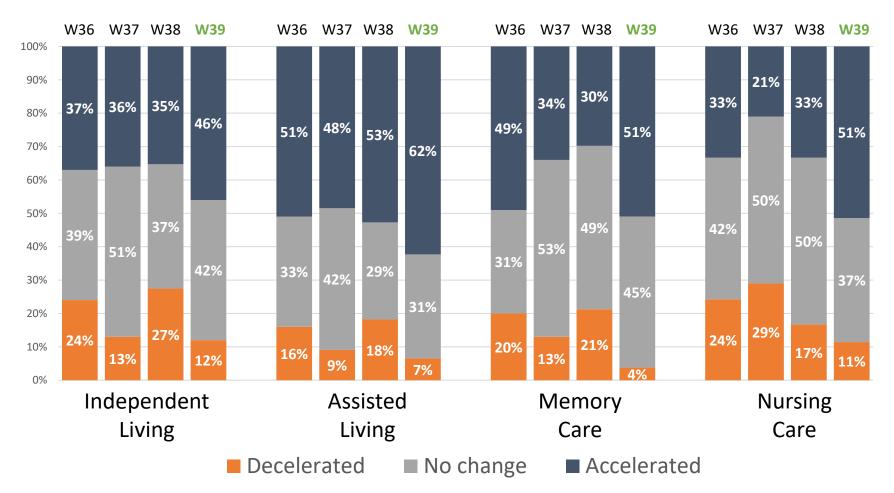

## Pace of Move-Ins in Past 30-days

Wave 36 responses were collected from December 6, 2021, to January 9, 2022 Wave 37 responses were collected from January 10 to February 6, 2022 Wave 38 responses were collected from February 7 to March 6, 2022 Wave 39 responses were collected from March 7 to April 3, 2022 Source: NIC Executive Survey Insights