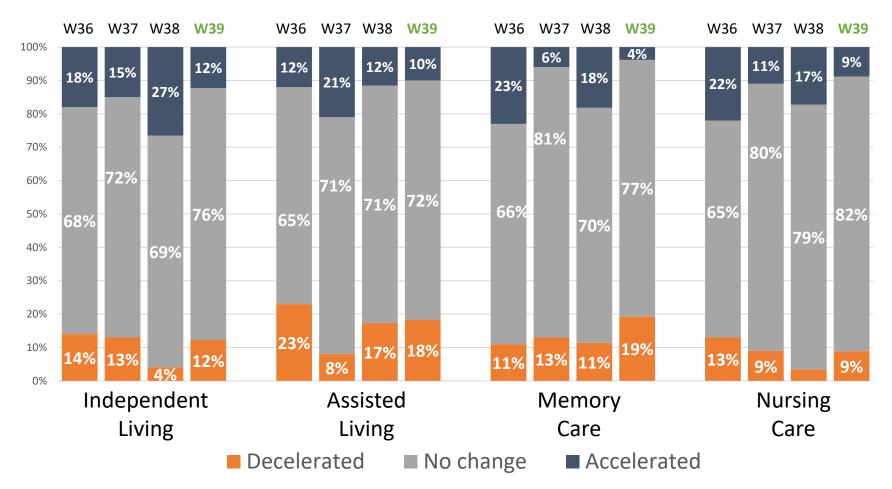

Pace of Move-Outs in Past 30-Days

Wave 36 responses were collected from December 6, 2021, to January 9, 2022 Wave 37 responses were collected from January 10 to February 6, 2022 Wave 38 responses were collected from February 7 to March 6, 2022 Wave 39 responses were collected from March 7 to April 3, 2022 Source: NIC Executive Survey Insights