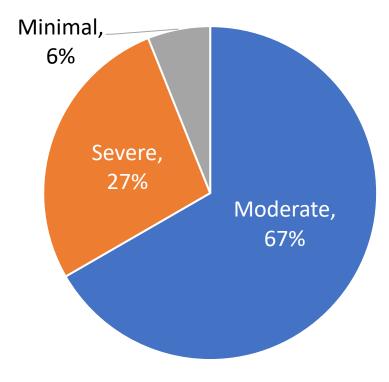

*Wave 39 responses were collected from March 7 to April 3, 2022 Source: NIC Executive Survey Insights* 