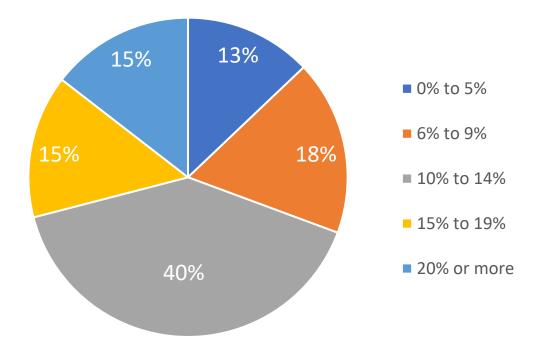

## Operating expenses have increased by X% since the beginning of the pandemic

Wave 39 responses were collected from March 7 to April 3, 2022 Source: NIC Executive Survey Insights