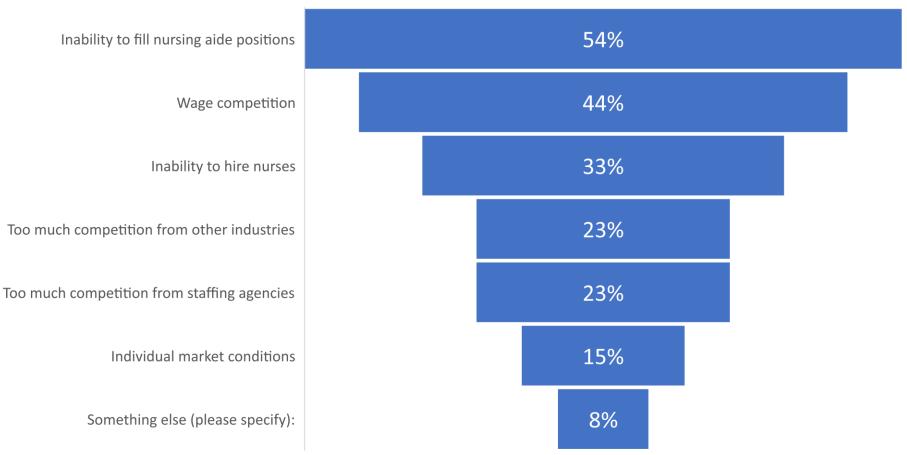

Wave 39 responses were collected from March 7 to April 3, 2022 Source: NIC Executive Survey Insights

Staffing shortages across organization are due to...

\*Top 2 box shown, respondents were asked to rank order Wave 39 responses were collected from March 7 to April 3, 2022 Source: NIC Executive Survey Insights