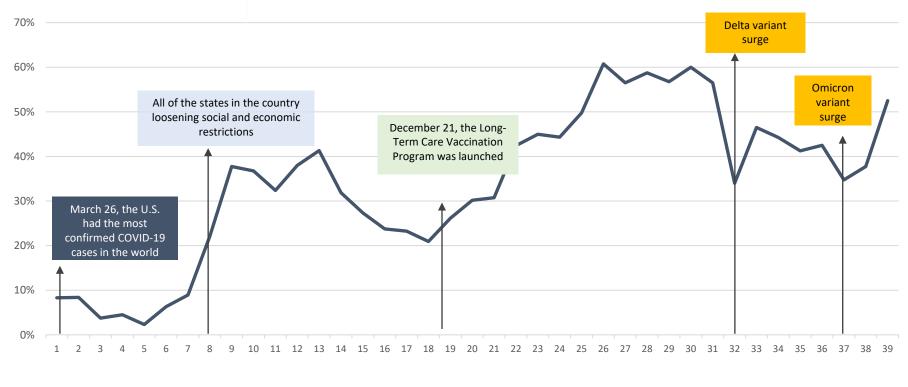

## NIC Executive Survey Insights Timeline

Wave 1: 3/24 – 4/31 (2020) Wave 2: 4/1 – 4/12 Wave 3: 4/13 – 4/19 Wave 4: 4/20 – 4/26 Wave 5: 4/27 – 5/3 Wave 6: 5/4 – 5/10 Wave 7: 5/11 – 5/24 Wave 8: 5/25 – 6/7 Wave 9: 6/22 – 7/5 Wave 10: 7/20 – 8/2 Wave 11: 8/17 – 8/30 Wave 12: 9/15 – 9/27 Wave 13: 9/28 - 10/11 Wave 14: 10/12 - 10/25 Wave 15: 10/26 - 11/8 Wave 16: 11/9 – 11/22 Wave 17: 11/30 - 12/13 Wave 18: 12/14 - 12/27 Wave 19: 12/28 - 1/10 (2021) Wave 20: 1/11 – 1/24 Wave 21: 1/25 – 2/7 Wave 22: 2/8 – 2/21 Wave 23: 2/22 – 3/7 Wave 24: 3/8 - 3/21 Wave 25: 3/22 - 4/4 Wave 26: 4/5 – 4/18 Wave 27: 4/19 – 5/2 Wave 28: 5/3 – 5/16 Wave 29: 5/17 to 6/13 Wave 30: 6/14 to 7/11 Wave 31: 7/12 – 8/8 Wave 32: 8/9 – 9/6 Wave 33: 9/7 – 10/3 Wave 34: 10/4 – 11/7 Wave 35: 11/8 – 12/5 Wave 36: 12/6 – 1/9 (2022) Wave 37: 1/10 - 2/6 Wave 38: 2/7 to 3/6 Wave 39: 3/7 to 4/3

## Organizations reporting an increase in the pace of move-ins\* since the beginning of the pandemic

March 24, 2020

April 3, 2022

\*Average of IL/AL/MC/NC Source: NIC Executive Survey Insights