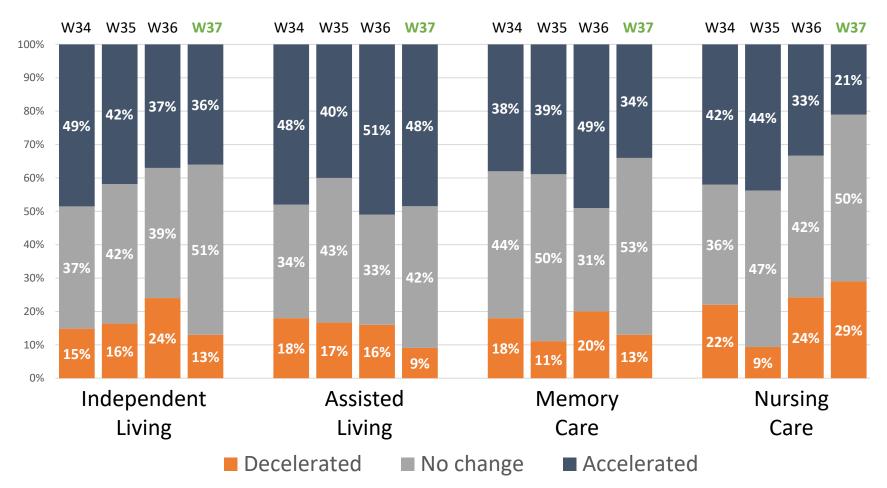

### Pace of move-ins in past 30-days

Wave 34 responses collected October 4 to November 7, 2021 Wave 35 responses collected November 8 to December 5, 2021 Wave 36 data collected December 6, 2021, to January 9, 2022 Wave 37 data collected January 10 to February 6, 2022 Source: NIC Executive Survey Insights