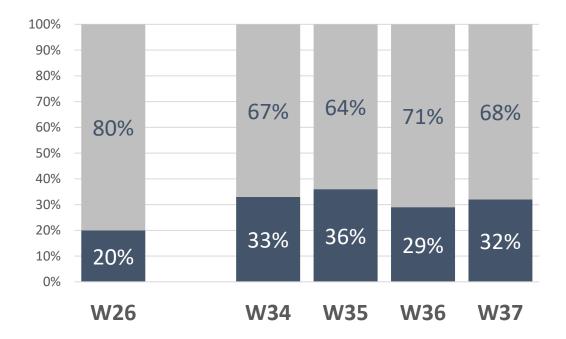

Organizations with lead volume at pre-pandemic levels

■ Yes ■ No

Wave 26 responses collected April 5 to April 18, 2021 Wave 34 responses collected October 4 to November 7, 2021 Wave 35 responses collected November 8 to December 5, 2021 Wave 36 responses collected December 6, 2021, to January 9, 2022 Wave 37 responses collected January 10 to February 6, 2022 Source: NIC Executive Survey Insights