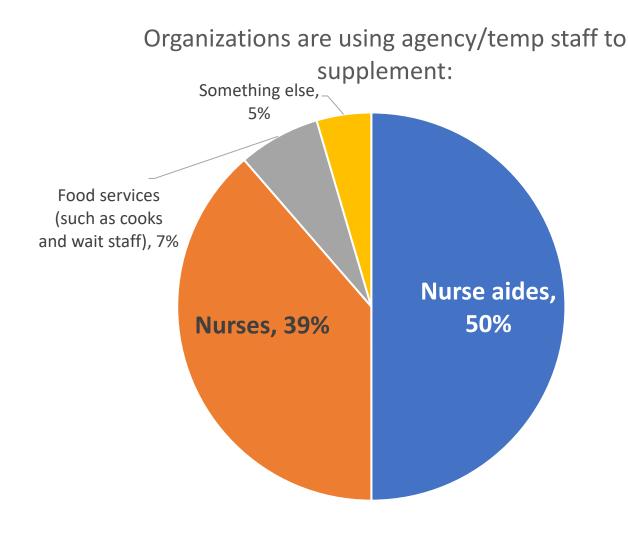

data collected January 10 to February 6, 2022 Source: NIC Executive Survey Insights



#### Pace of Move-Outs in Past 30-Days

Wave 34 responses collected October 4 to November 7, 2021 Wave 35 responses collected November 8 to December 5, 2021 Wave 36 data collected December 6, 2021, to January 9, 2022 Wave 37 data collected January 10 to February 6, 2022 Source: NIC Executive Survey Insights

Organizations with lead volume at pre-pandemic levels

■ Yes ■ No



Wave 26 responses collected April 5 to April 18, 2021 Wave 34 responses collected October 4 to November 7, 2021 Wave 35 responses collected November 8 to December 5, 2021 Wave 36 responses collected December 6, 2021, to January 9, 2022 Wave 37 responses collected January 10 to February 6, 2022 Source: NIC Executive Survey Insights



*Wave 37 responses collected January 10 to February 22, 2022 Source: NIC Executive Survey Insights* 



### Operating margin expectation in the next six months

Wave 33 responses collected September 7 to October 3, 2021 Wave 34 responses collected October 4 to November 7, 2021 Wave 36 responses collected December 6, 2021, to January 9, 2022 Wave 37 responses collected January 10 to February 22, 2022 Note: Question not asked in all survey waves Source: NIC Executive Survey Insights

# NIC Executive Survey Insights Timeline



Wave 1: 3/24 - 4/31 (2020) Wave 2: 4/1 – 4/12 Wave 3: 4/13 – 4/19 Wave 4: 4/20 – 4/26 Wave 5: 4/27 – 5/3 Wave 6: 5/4 – 5/10 Wave 7: 5/11 - 5/24 Wave 8: 5/25 – 6/7 Wave 9: 6/22 – 7/5 Wave 10: 7/20 – 8/2 Wave 11: 8/17 – 8/30 Wave 12: 9/15 – 9/27 Wave 13: 9/28 - 10/11 W