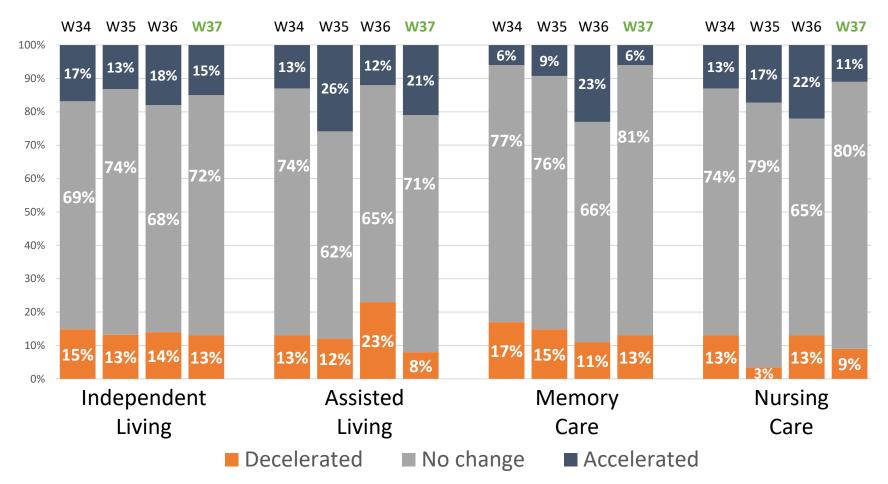

#### Pace of Move-Outs in Past 30-Days

Wave 34 responses collected October 4 to November 7, 2021 Wave 35 responses collected November 8 to December 5, 2021 Wave 36 data collected December 6, 2021, to January 9, 2022 Wave 37 data collected January 10 to February 6, 2022 Source: NIC Executive Survey Insights