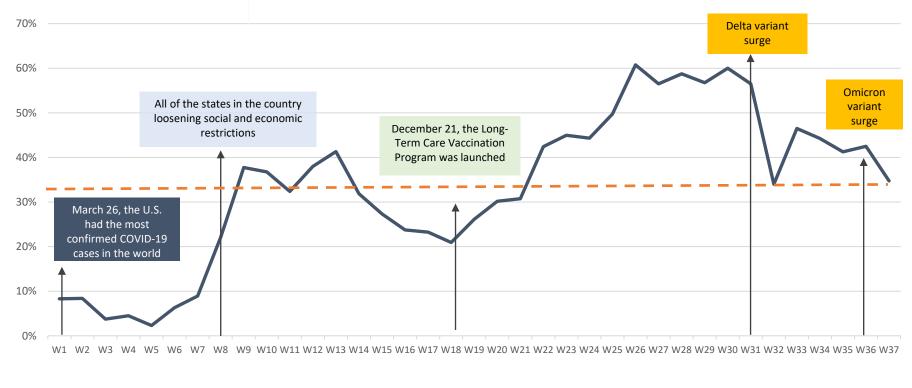

# NIC Executive Survey Insights Timeline

Wave 1: 3/24 - 4/31 (2020) Wave 2: 4/1 – 4/12 Wave 3: 4/13 – 4/19 Wave 4: 4/20 – 4/26 Wave 5: 4/27 – 5/3 Wave 6: 5/4 – 5/10 Wave 7: 5/11 - 5/24 Wave 8: 5/25 – 6/7 Wave 9: 6/22 – 7/5 Wave 10: 7/20 – 8/2 Wave 11: 8/17 – 8/30 Wave 12: 9/15 – 9/27 Wave 13: 9/28 - 10/11 Wave 14: 10/12 – 10/25 Wave 15: 10/26 – 11/8 Wave 16: 11/9 – 11/22 Wave 17: 11/30 - 12/13 Wave 18: 12/14 – 12/27 Wave 19: 12/28 - 1/10 (2021) Wave 20: 1/11 – 1/24 Wave 21: 1/25 – 2/7 Wave 22: 2/8 – 2/21 Wave 23: 2/22 – 3/7 Wave 24: 3/8 - 3/21

Wave 25: 3/22 - 4/4Wave 26: 4/5 - 4/18Wave 27: 4/19 - 5/2Wave 28: 5/3 - 5/16Wave 29: 5/17 to 6/13Wave 30: 6/14 to 7/11Wave 31: 7/12 - 8/8Wave 32: 8/9 - 9/6Wave 33: 9/7 - 10/3Wave 34: 10/4 - 11/7Wave 35: 11/8 - 12/5Wave 36: 12/6 - 1/9 (2022) Wave 37: 1/10 - 2/6