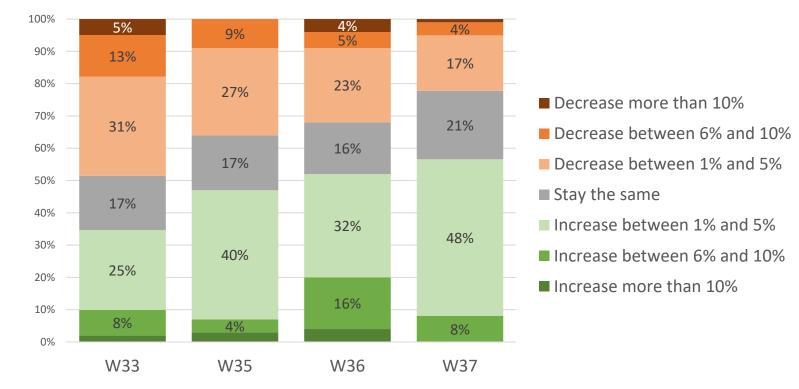

### Operating margin expectation in the next six months

Wave 33 responses collected September 7 to October 3, 2021 Wave 34 responses collected October 4 to November 7, 2021 Wave 36 responses collected December 6, 2021, to January 9, 2022 Wave 37 responses collected January 10 to February 22, 2022 Note: Question not asked in all survey waves Source: NIC Executive Survey Insights