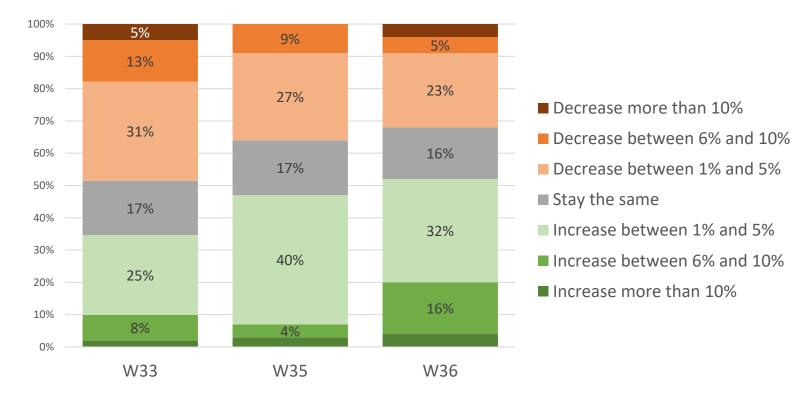

#### Change in occupancy by care segment: current vs. one month ago

Wave 33 responses collected September 7 to October 3, 2021 Wave 34 responses collected October 4 to November 7, 2021 Wave 35 responses collected November 8 to December 5, 2021 Wave 36 data collected December 6, 2021, to January 9, 2022 Source: NIC Executive Survey Insights