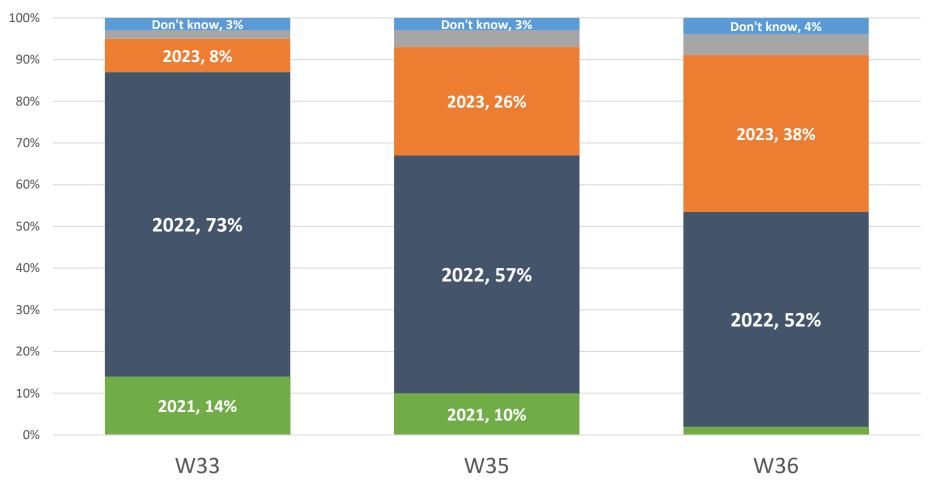

### Occupancy expected to return to pre-pandemic levels:

Wave 33 responses collected September 7 to October 3, 2021 Wave 35 responses collected November 8 to December 5, 2021 Wave 36 responses collected December 6, 2021, to January 9, 2022

Wave 33 responses collected September 7 to October 3, 2021 Wave 35 responses collected November 8 to December 5, 2021 Wave 36 responses collected December 6, 2021, to January 9, 2022 Note: Question not asked in all survey waves Source: NIC Executive Survey Insights