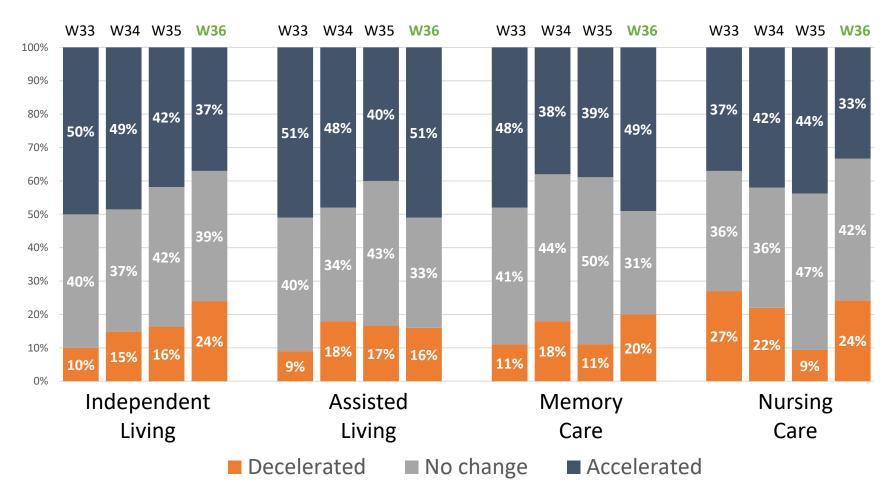

#### Change in occupancy by care segment: current vs. one month ago

Wave 33 responses collected September 7 to October 3, 2021 Wave 34 responses collected October 4 to November 7, 2021 Wave 35 responses collected November 8 to December 5, 2021 Wave 36 data collected December 6, 2021, to January 9, 2022 Source: NIC Executive Survey Insights