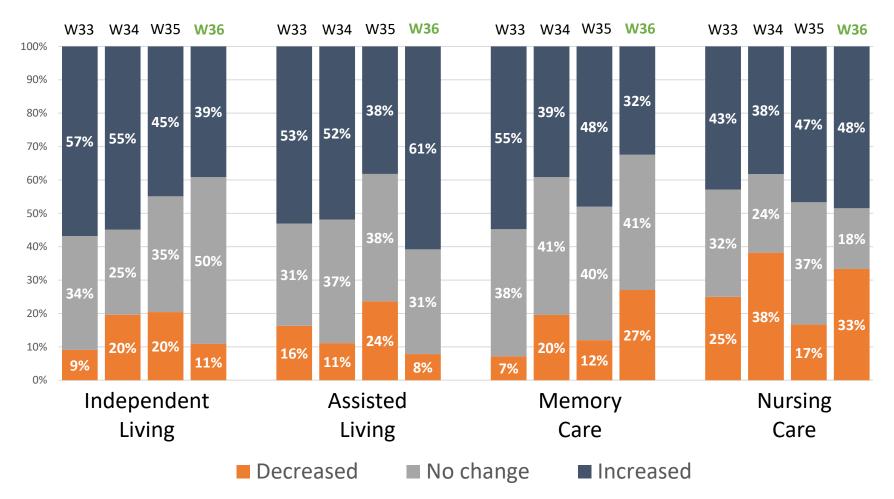

#### Change in occupancy by care segment: current vs. one month ago

Wave 33 responses collected September 7 to October 3, 2021 Wave 34 responses collected October 4 to November 7, 2021 Wave 35 responses collected November 8 to December 5, 2021 Wave 36 data collected December 6, 2021, to January 9, 2022 Source: NIC Executive Survey Insights