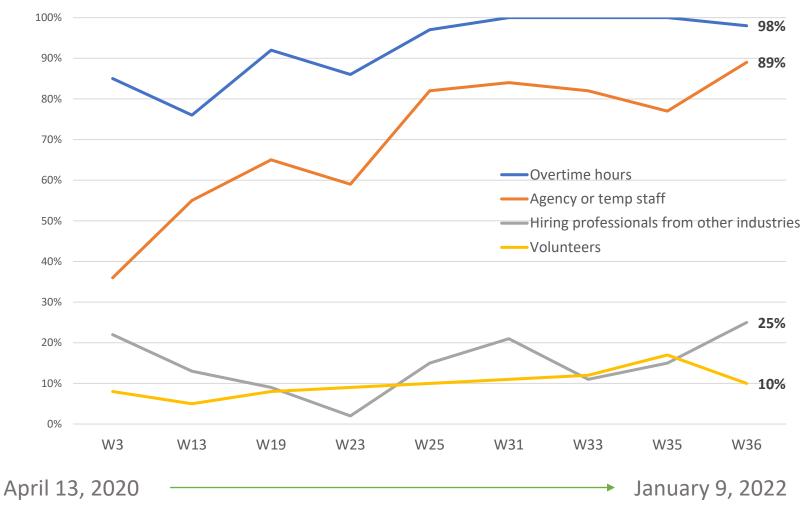

Source: NIC Executive Survey Insights

Organizations backfilling staffing shortages with...

Source: NIC Executive Survey Insights