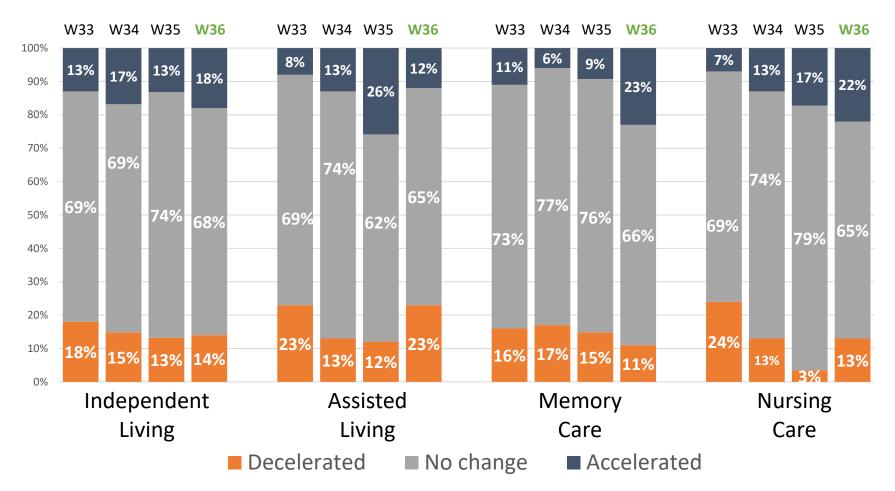

Pace of Move-Outs in Past 30-Days

Wave 33 responses collected September 7 to October 3, 2021 Wave 34 responses collected October 4 to November 7, 2021 Wave 35 responses collected November 8 to December 5, 2021 Wave 36 data collected December 6, 2021, to January 9, 2022 Source: NIC Executive Survey Insights Organizations with lead volume at pre-pandemic levels