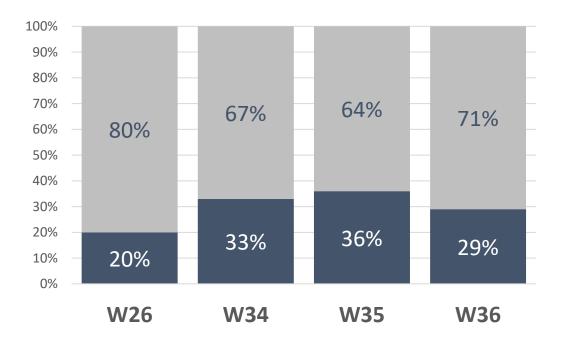

■ Yes ■ No

Wave 26 responses collected April 5 to April 18, 2021 Wave 34 responses collected October 4 to November 7, 2021 Wave 35 responses collected November 8 to December 5, 2021 Wave 36 responses collected December 6, 2021, to January 9, 2022 Source: NIC Executive Survey Insights

### Occupancy expected to return to pre-pandemic levels:

Wave 33 responses collected September 7 to October 3, 2021 Wave 35 responses collected November 8 to December 5, 2021 Wave 36 responses collected December 6, 2021, to January 9, 2022