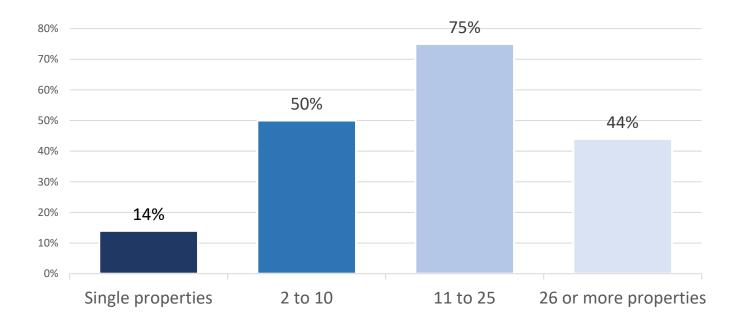

#### % Organizations offering rent concessions by size

*Wave 36 responses collected December 6, 2021, to January 9, 2022 Source: NIC Executive Survey Insights*  Operating margin expectation in the next six months