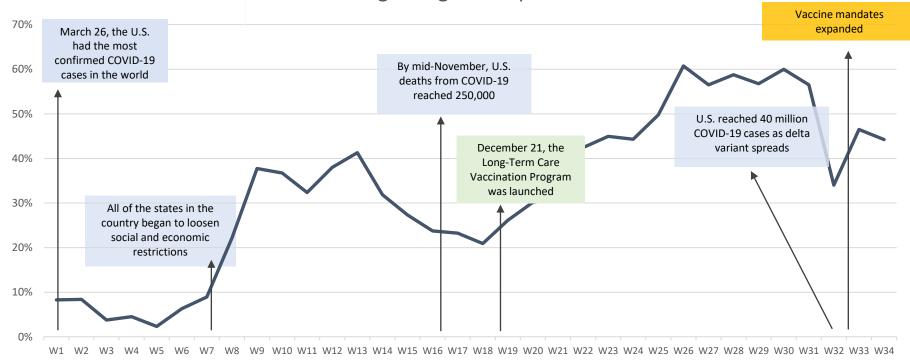

Executive Survey Insights
Wave 34
October 4 – November 7, 2021

• Report Graphs

Organizations reporting an increase in the pace of move-ins\* since the beginning of the pandemic

Note: Vaccine mandates expanded to employers with 100+ employees, federal workers and contractors, and workers in health care facilities that receive Medicare and Medicaid reimbursements, including hospitals and home health agencies

Source: NIC Executive Survey Insights

<sup>\*</sup>Average of IL/AL/MC/NC