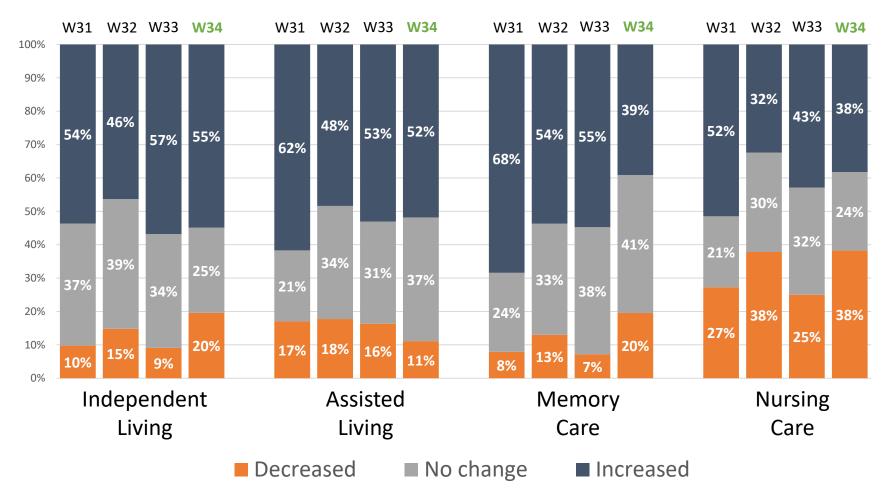

## Change in occupancy by care segment: current vs. one month prior

Wave 31 responses collected July 12 to August 8, 2021 Wave 32 responses collected August 9 to September 6, 2021 Wave 33 responses collected September 7 to October 3, 2021 Wave 34 responses collected October 4 to November 7, 2021

Source: NIC Executive Survey Insights