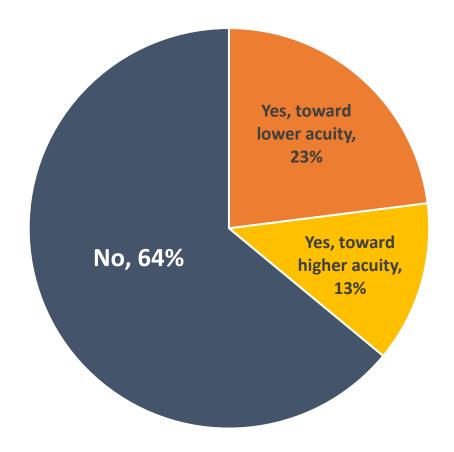

### Organizations considering diversifying their product.

Wave 34 responses collected October 4 to November 7, 2021 Source: NIC Executive Survey Insights