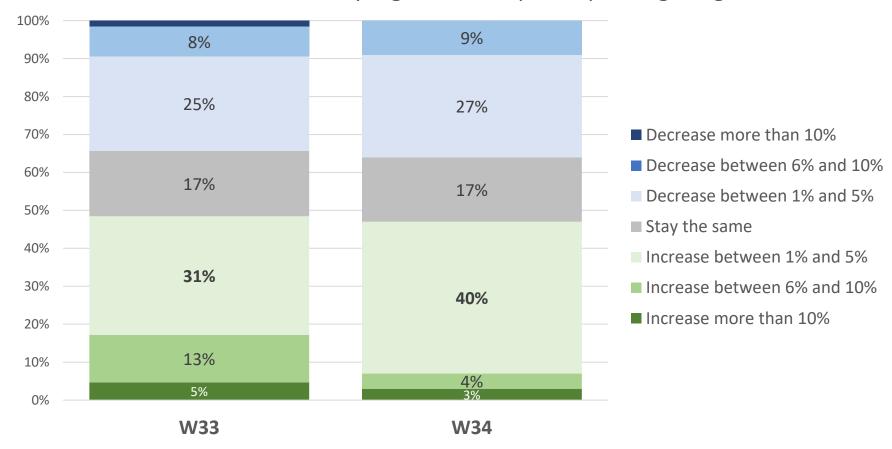

Wave 33 responses collected September 7 to October 3, 2021 Wave 34 responses collected October 4 to November 7, 2021 Source: NIC Executive Survey Insights