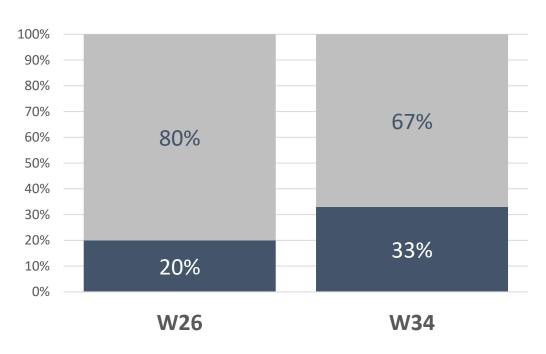

# Organizations with lead volume at pre-pandemic levels

Wave 26 responses collected April 5 to April 18, 2021 Wave 34 responses collected October 4 to November 7, 2021 Source: NIC Executive Survey Insights