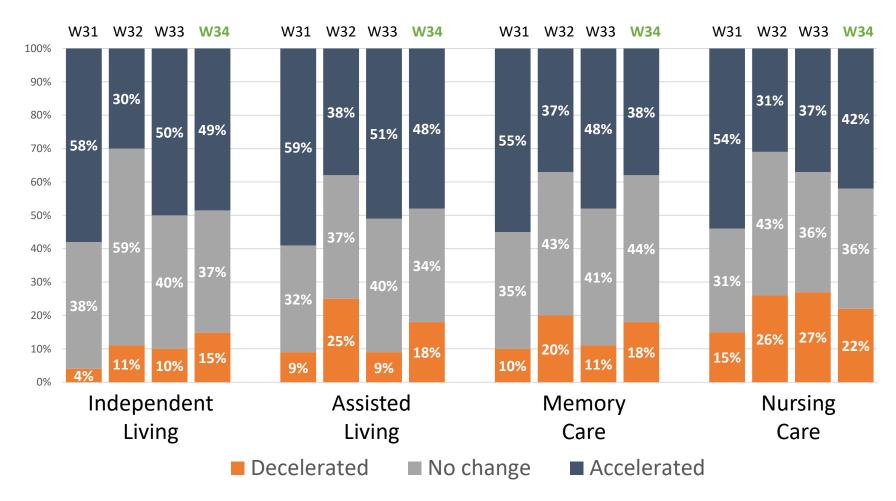

### Change in occupancy by care segment: current vs. one month prior

Wave 31 responses collected July 12 to August 8, 2021

Wave 32 responses collected August 9 to September 6, 2021

Wave 33 responses collected September 7 to October 3, 2021

Wave 34 responses collected October 4 to November 7, 2021

Source: NIC Executive Survey Insights