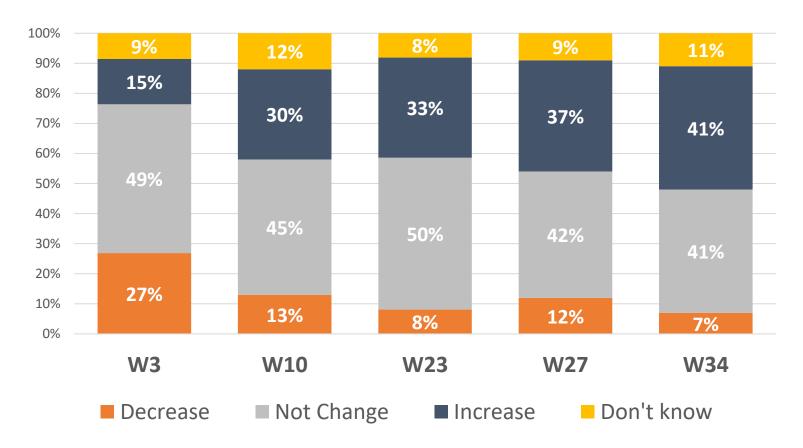

### Expectations for development pipeline going forward

Wave 3 responses collected April 13 to April 19, 2020 Wave 10 responses collected July 20 to August 2, 2020 Wave 23 responses collected February 22 to March 7, 2021 Wave 27 responses collected April 19 to May 2, 2021 Wave 34 responses collected October 4 to November 7, 2021 Source: NIC In the next six months, my organization expects operating margins to...