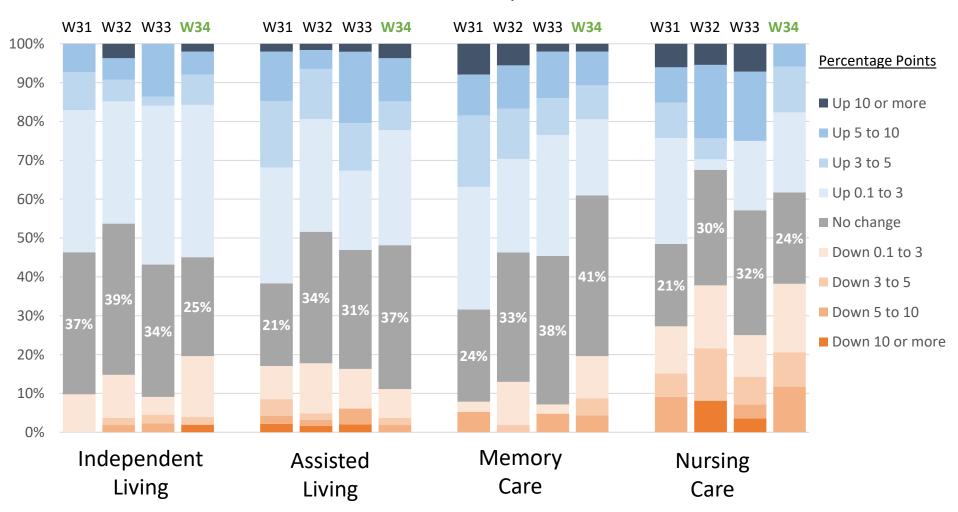

### Change in occupancy by care segment: current vs. one month prior

Wave 31 responses collected July 12 to August 8, 2021

Wave 32 responses collected August 9 to September 6, 2021

Wave 33 responses collected September 7 to October 3, 2021

Wave 34 responses collected October 4 to November 7, 2021

Source: NIC Executive Survey Insights

## Change in occupancy by care segment: current vs. one month prior

Wave 31 responses collected July 12 to August 8, 2021 Wave 32 responses collected August 9 to September 6, 2021 Wave 33 responses collected September 7 to October 3, 2021 Wave 34 responses collected October 4 to November 7, 2021

Source: NIC Executive Survey Insights