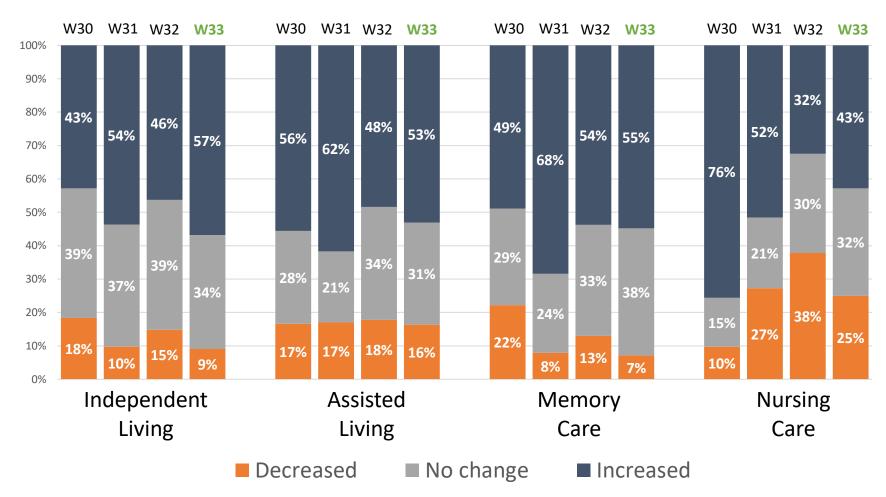

#### Change in Occupancy by Care Segment: Current vs. One Month Prior

Wave 30 responses collected June 14 to July 11, 2021 Wave 31 responses collected July 12 to August 8, 2021 Wave 32 responses collected August 9 to September 6, 2021 Wave 33 responses collected September 7 to October 3, 2021 Source: NIC Executive Survey Insights

### Change in Occupancy By Care Segment: Current vs. One Month Prior

Wave 30 responses collected June 14 to July 11, 2021 Wave 31 responses collected July 12 to August 8, 2021 Wave 32 responses collected August 9 to September 6, 2021 Wave 33 responses collected September 7 to October 3, 2021 Source: NIC Executive Survey Insights