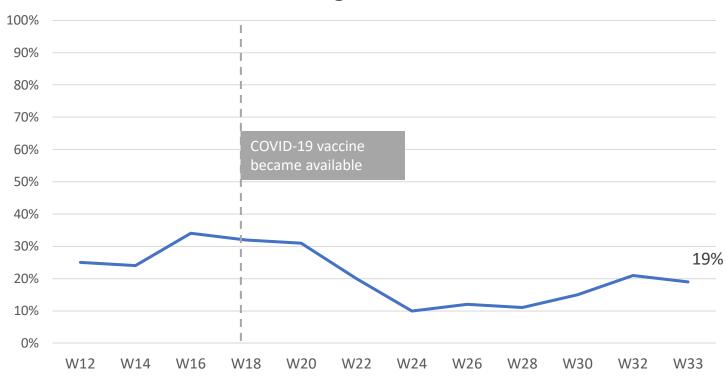

# Organizations currently experiencing a backlog of residents waiting to move in

September 15, 2020 \_\_\_\_\_ October 3, 2021

Source: NIC Executive Survey Insights