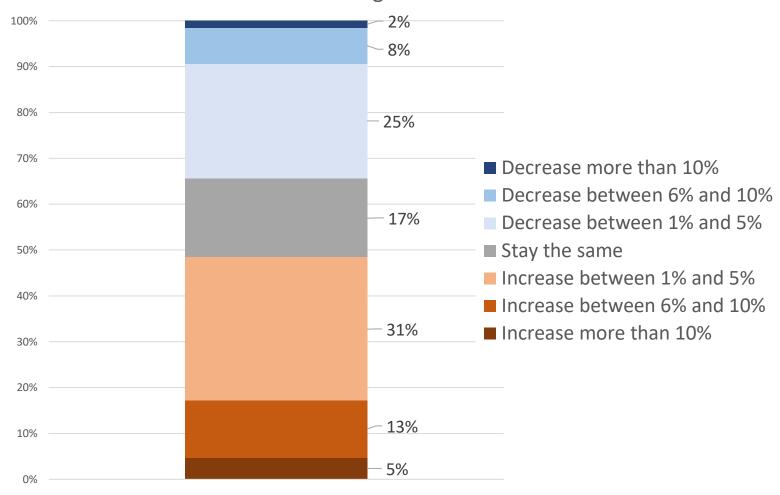

## In the next six months, my organization expects operating margins to...

Wave 33 responses collected September 7 to October 3, 2021 Source: NIC Executive Survey Insights