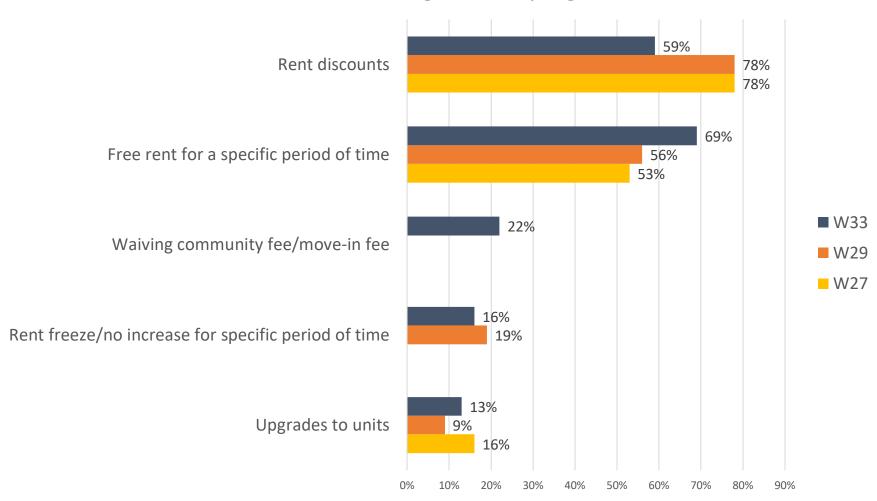

#### Rent concessions being offered by organizations

Wave 27 responses collected April 19 to May 2, 2021 Wave 29 responses collected May 17 to June 13, 2021 Wave 33 responses collected September 7 to October 3, 2021 Source: NIC Executive Survey Insights