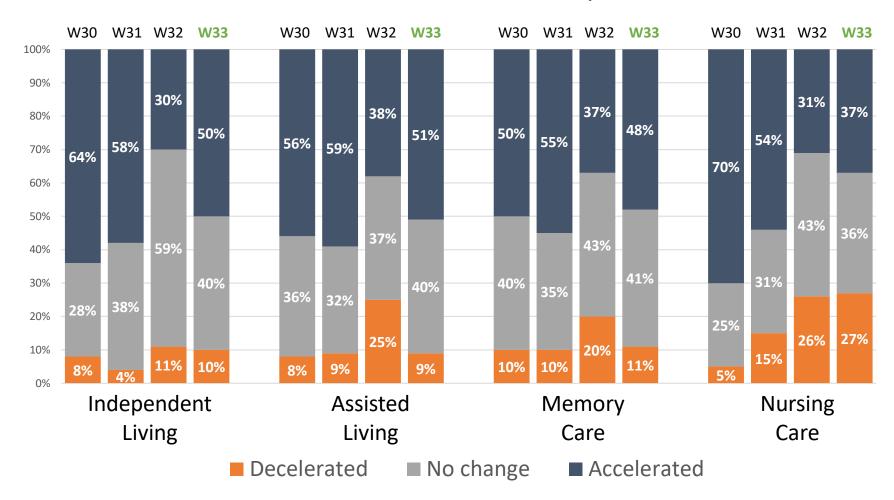

#### Change in Occupancy by Care Segment: Current vs. One Month Prior

Wave 30 responses collected June 14 to July 11, 2021 Wave 31 responses collected July 12 to August 8, 2021 Wave 32 responses collected August 9 to September 6, 2021 Wave 33 responses collected September 7 to October 3, 2021 Source: NIC Executive Survey Insights

### Change in Occupancy By Care Segment: Current vs. One Month Prior

Wave 30 responses collected June 14 to July 11, 2021 Wave 31 responses collected July 12 to August 8, 2021 Wave 32 responses collected August 9 to September 6, 2021 Wave 33 responses collected September 7 to October 3, 2021 Source: NIC Executive Survey Insights