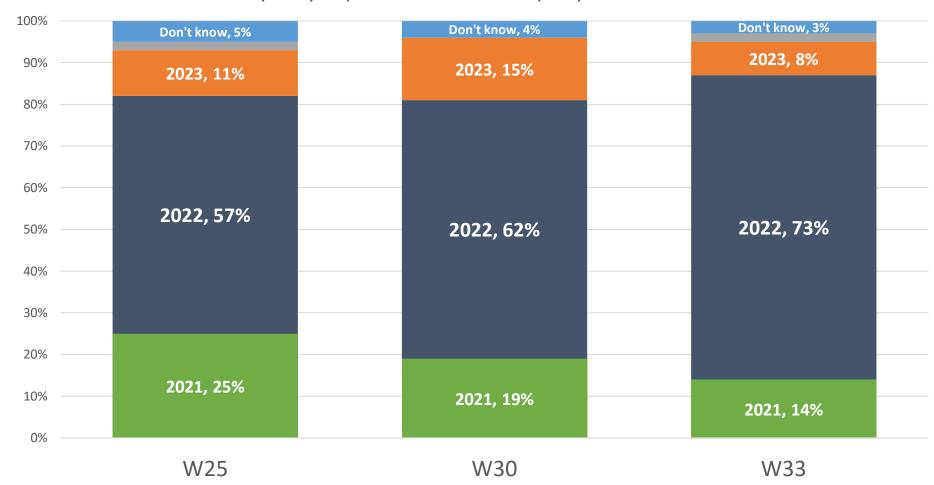

### Occupancy expected to return to pre-pandemic levels:

Wave 25 responses collected March 22 to April 4, 2021 Wave 30 responses collected June 14 to July 11, 2021 Wave 33 responses collected September 7 to October 3, 2021