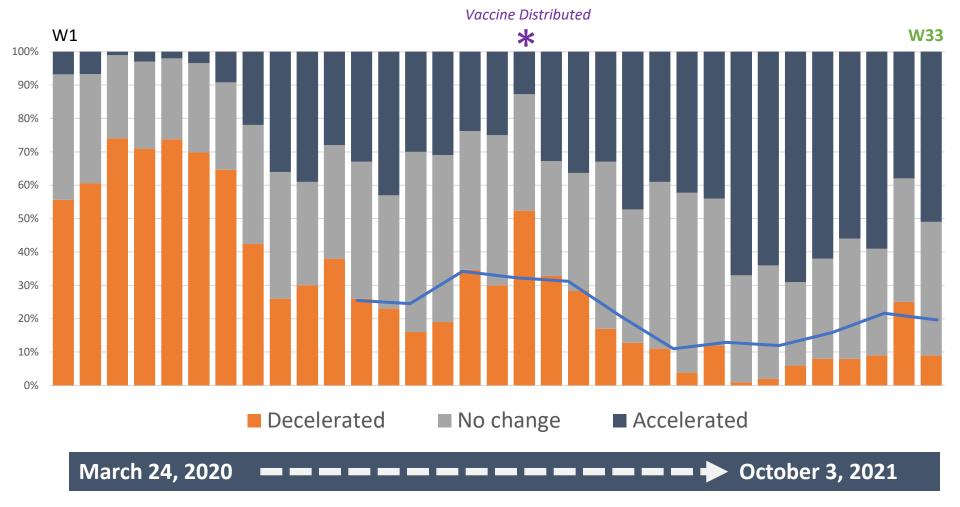

#### Assisted Living Pace of Move-Ins Past 30-Days

\*Vaccine distributed in W18 (December 20, 2020) Source: NIC Executive Survey Insights The blue line illustrates share of organizations that reported a backlog of residents waiting to move in