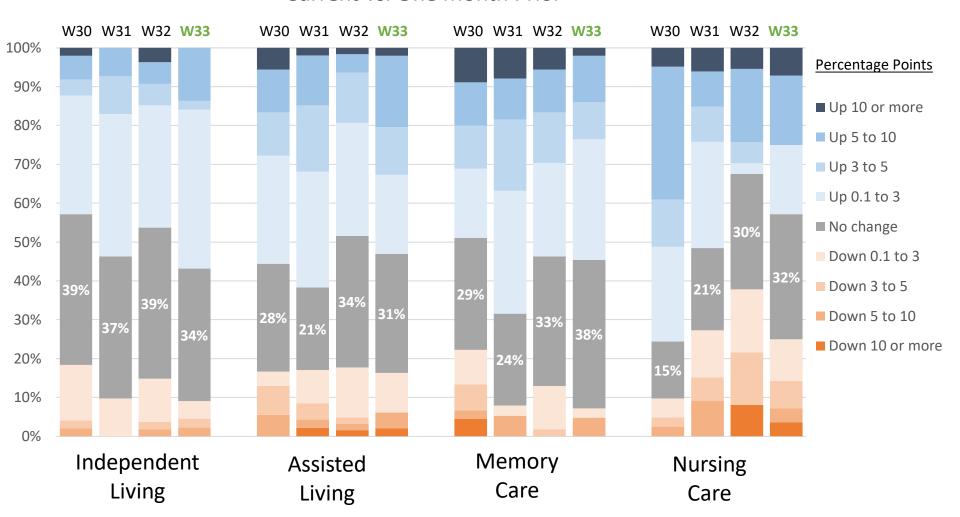

#### Change in Occupancy by Care Segment: Current vs. One Month Prior

Wave 30 responses collected June 14 to July 11, 2021 Wave 31 responses collected July 12 to August 8, 2021 Wave 32 responses collected August 9 to September 6, 2021 Wave 33 responses collected September 7 to October 3, 2021 Source: NIC Executive Survey Insights

### Change in Occupancy By Care Segment: Current vs. One Month Prior

Wave 30 responses collected June 14 to July 11, 2021 Wave 31 responses collected July 12 to August 8, 2021 Wave 32 responses collected August 9 to September 6, 2021 Wave 33 responses collected September 7 to October 3, 2021 Source: NIC Executive Survey Insights