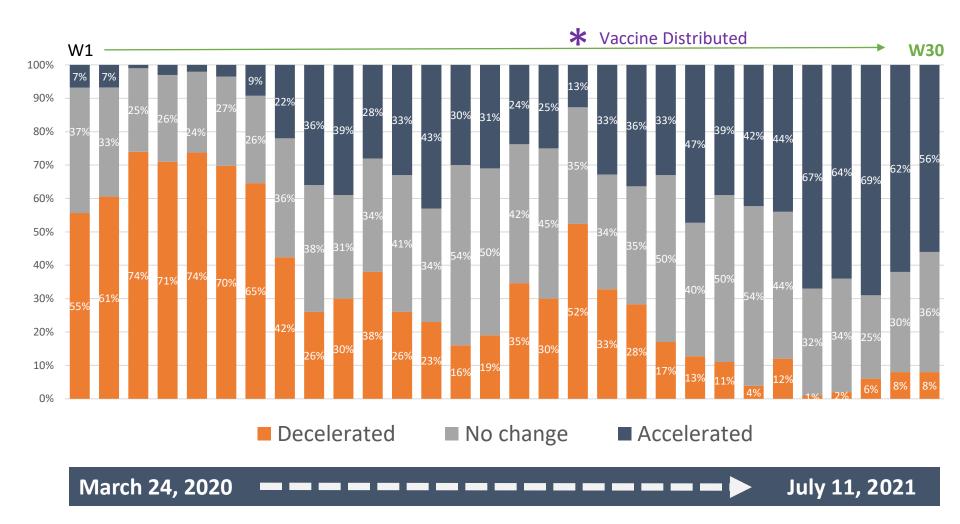

Organizations experiencing a backlog of residents waiting to move in:

Source: NIC Executive Survey Insights