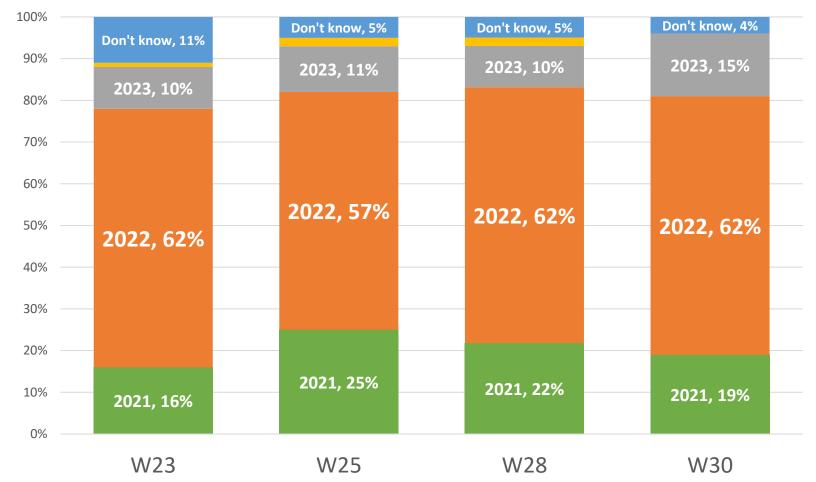

### Occupancy expected to return to pre-pandemic levels:

Wave 23 responses collected February 22 to March 7, 2021 Wave 25 responses collected March 22 to April 4, 2021 Wave 28 responses collected May 3 to May 16, 2021 Wave 30 responses collected June 14 to July 11, 2021

Source: NIC Executive Survey Insights