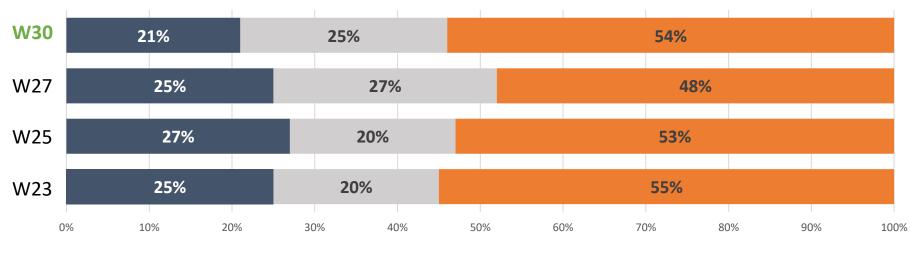

### Organizations considering making the COVID-19 vaccine mandatory for community staff members

Definitely/probably will

Might or might not

Definitely/probably will not

Wave 23 responses collected February 22 to March 7, 2021 Wave 25 responses collected March 22 to April 4, 2021 Wave 27 responses collected April 19 to May 2, 2021 Wave 30 responses collected June 14 to July 11, 2021

Source: NIC Executive Survey Insights