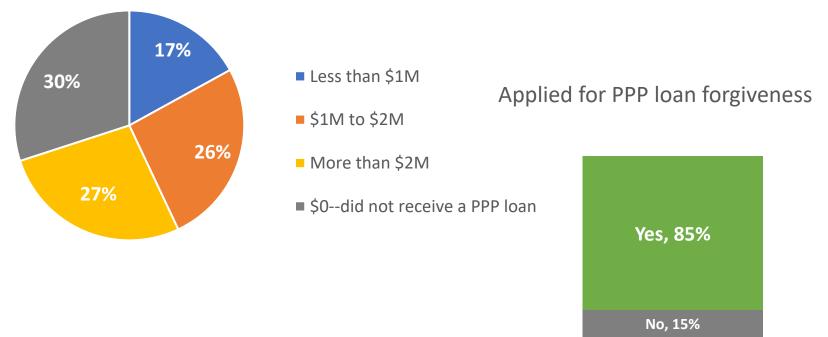

Wave 30 responses collected June 14 to July 11, 2021 Source: NIC Executive Survey Insights Organization received PPP loan in the amount...

#### Status of PPP loan forgiveness