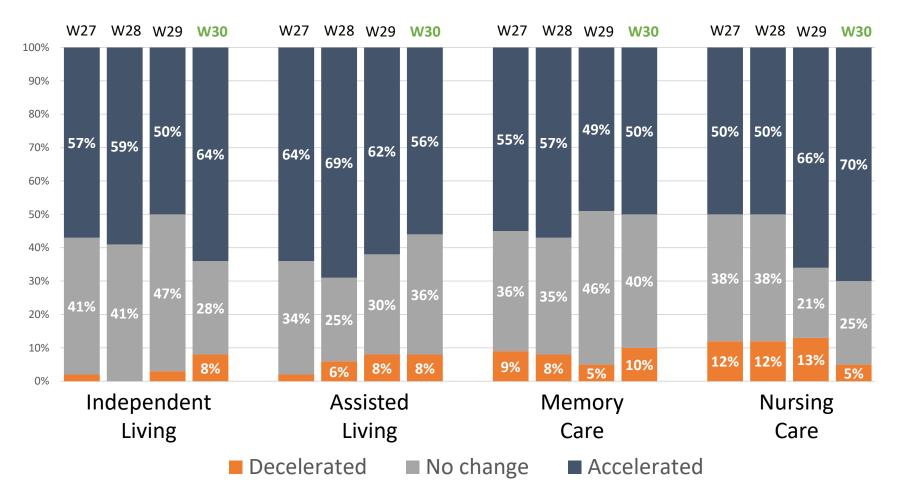

#### Pace of Move-Ins in Past 30-Days

Wave 27 responses collected April 19 to May 2, 2021 Wave 28 responses collected May 3 to May 16, 2021 Wave 29 responses collected May 17 to June 13, 2021 Wave 30 responses collected June 14 to July 11, 2021 Source: NIC Executive Survey Insights