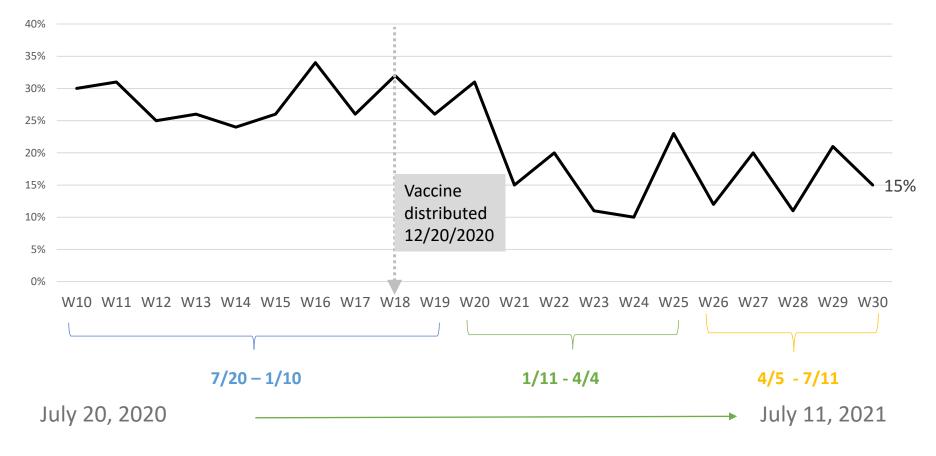

Organizations experiencing a backlog of residents waiting to move in:

Source: NIC Executive Survey Insights