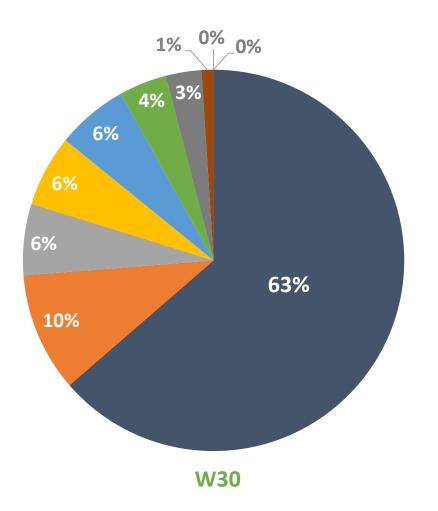

## Most effective method of attracting new community staff today...

- Increasing wages
- Flexible schedules
- Student outreach
- Referral bonuses
- Hiring bonuses
- Something else
- Retention bonuses
- Recruiting events
- Job sharing
- Enhancing benefits