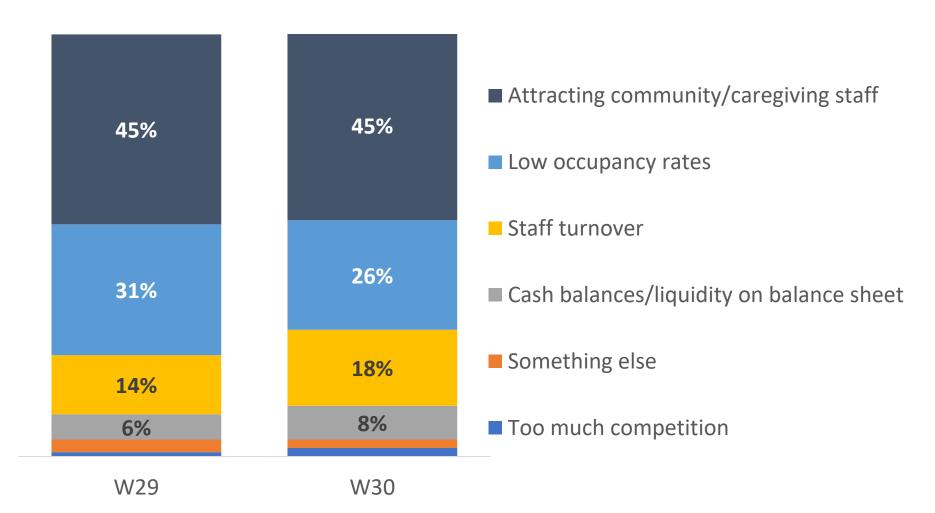

# The biggest challenge organization is facing today....

Wave 29 responses collected May 17 to June 13, 2021 Wave 30 responses collected June 14 to July 11, 2021 Source: NIC Executive Survey Insights