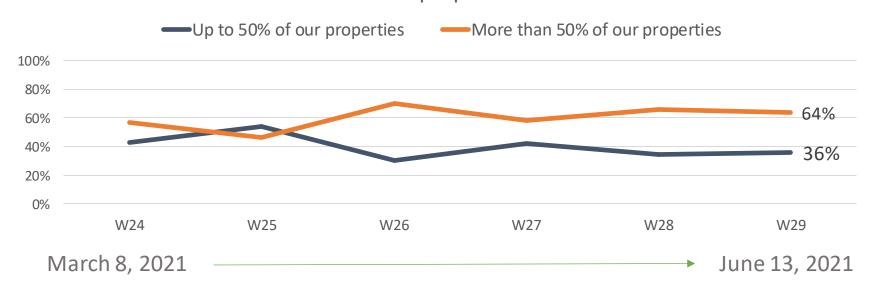

### Organizations experiencing staffing shortages

Organizations with multiple properties experiencing staffing shortages in % of properties\*

Wave 29 responses collected May 17 to June 13, 2021 Source: NIC Executive Survey Insights