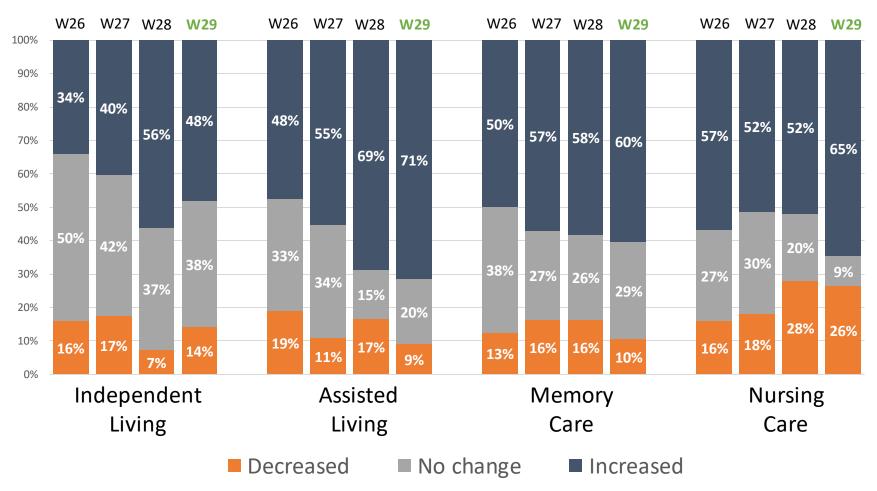

#### Change in Occupancy by Care Segment: Current vs. One Month Prior

Wave 26 responses collected April 5 to April 18, 2021 Wave 27 responses collected April 19 to May 2, 2021 Wave 28 responses collected May 3 to May 16, 2021 Wave 29 responses collected May 17 to June 13, 2021 Source: NIC Executive Survey Insights

# Change in Occupancy By Care Segment: Current vs. One Month Prior

Wave 26 responses collected April 5 to April 18, 2021 Wave 27 responses collected April 19 to May 2, 2021 Wave 28 responses collected May 3 to May 16, 2021 Wave 29 responses collected May 17 to June 13, 2021