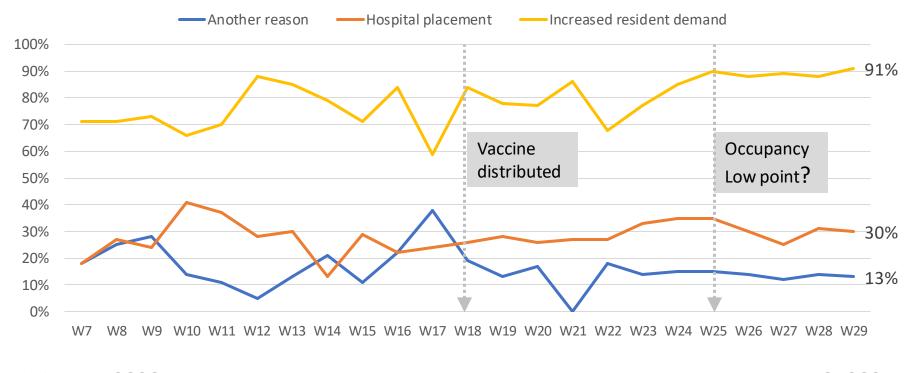

## Reasons for Acceleration in Move-Ins in Past 30-Days

May 11, 2020 June 13, 2021