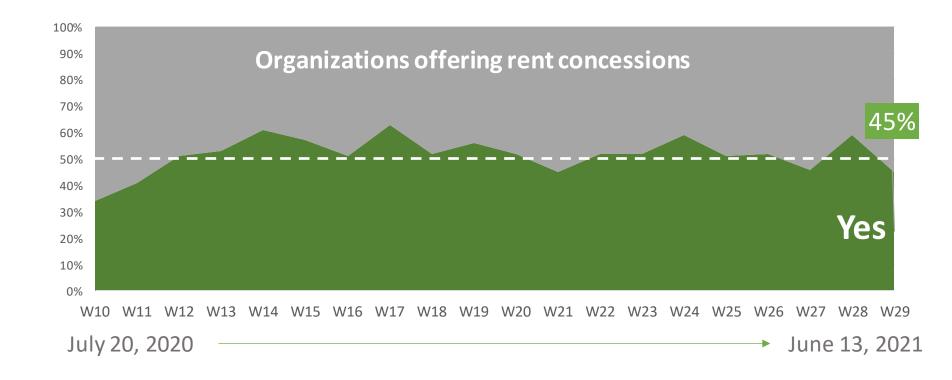

ay 2, 2021 Wave 28 responses collected May 3 to May 16, 2021 Wave 29 responses collected May 17 to June 13, 2021

## Reasons for Acceleration in Move-Ins in Past 30-Days



May 11, 2020 June 13, 2021

#### Change in Occupancy by Care Segment: Current vs. One Month Prior



Wave 26 responses collected April 5 to April 18, 2021 Wave 27 responses collected April 19 to May 2, 2021 Wave 28 responses collected May 3 to May 16, 2021 Wave 29 responses collected May 17 to June 13, 2021 Source: NIC Executive Survey Insights

# Change in Occupancy By Care Segment: Current vs. One Month Prior



Wave 26 responses collected April 5 to April 18, 2021 Wave 27 responses collected April 19 to May 2, 2021 Wave 28 responses collected May 3 to May 16, 2021 Wave 29 responses collected May 17 to June 13, 2021



### Organizations experiencing staffing shortages



Organizations with multiple properties experiencing staffing shortages in % of properties\*





Wave 29 responses collected May 17 to June 13, 2021 Source: NIC Executive Survey Insights