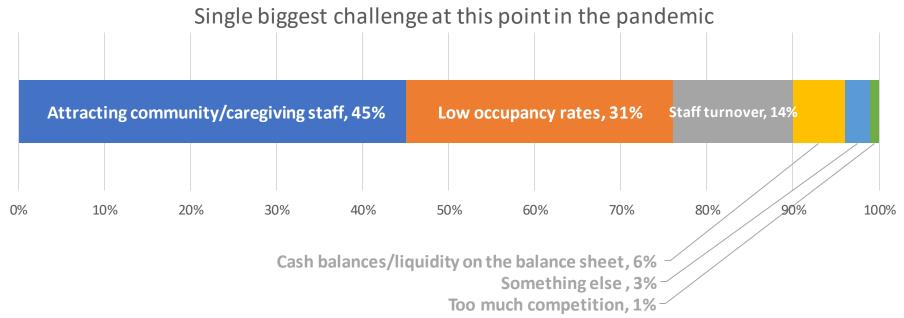

Ins in Past 30-Days



May 11, 2020 June 13, 2021

#### Change in Occupancy by Care Segment: Current vs. One Month Prior



Wave 26 responses collected April 5 to April 18, 2021 Wave 27 responses collected April 19 to May 2, 2021 Wave 28 responses collected May 3 to May 16, 2021 Wave 29 responses collected May 17 to June 13, 2021 Source: NIC Executive Survey Insights

# Change in Occupancy By Care Segment: Current vs. One Month Prior



Wave 26 responses collected April 5 to April 18, 2021 Wave 27 responses collected April 19 to May 2, 2021 Wave 28 responses collected May 3 to May 16, 2021 Wave 29 responses collected May 17 to June 13, 2021



### Organizations experiencing staffing shortages



Organizations with multiple properties experiencing staffing shortages in % of properties\*





Wave 29 responses collected May 17 to June 13, 2021 Source: NIC Executive Survey Insights