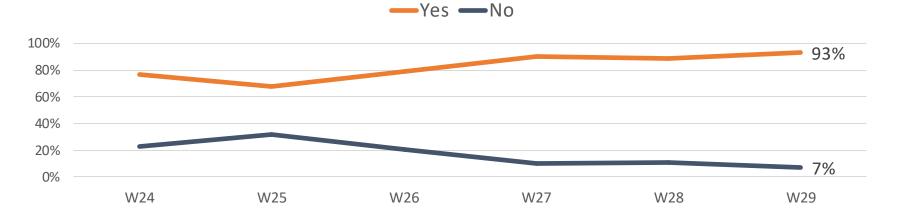

6, 2021 Wave 29 responses collected May 17 to June 13, 2021

## Reasons for Acceleration in Move-Ins in Past 30-Days



May 11, 2020 June 13, 2021

#### Change in Occupancy by Care Segment: Current vs. One Month Prior



Wave 26 responses collected April 5 to April 18, 2021 Wave 27 responses collected April 19 to May 2, 2021 Wave 28 responses collected May 3 to May 16, 2021 Wave 29 responses collected May 17 to June 13, 2021 Source: NIC Executive Survey Insights

# Change in Occupancy By Care Segment: Current vs. One Month Prior



Wave 26 responses collected April 5 to April 18, 2021 Wave 27 responses collected April 19 to May 2, 2021 Wave 28 responses collected May 3 to May 16, 2021 Wave 29 responses collected May 17 to June 13, 2021



### Organizations experiencing staffing shortages



Organizations with multiple properties experiencing staffing shortages in % of properties\*





Wave 29 responses collected May 17 to June 13, 2021 Source: NIC Executive Survey Insights