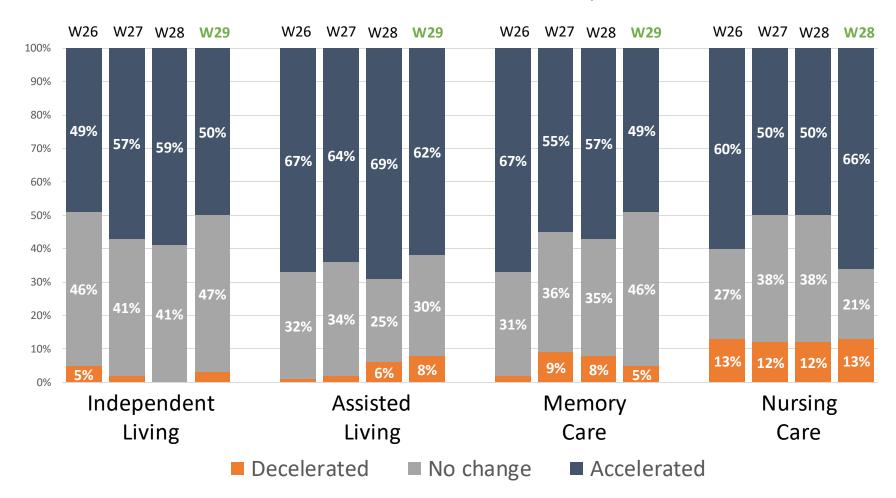

#### Pace of Move-Ins in Past 30-Days

Wave 26 responses collected April 5 to April 18, 2021 Wave 27 responses collected April 19 to May 2, 2021 Wave 28 responses collected May 3 to May 16, 2021 Wave 29 responses collected May 17 to June 13, 2021