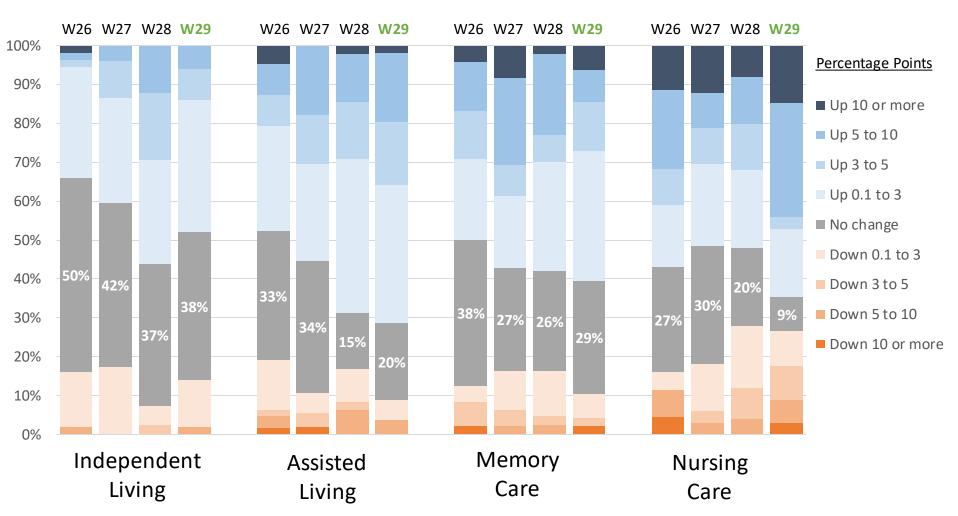

#### Change in Occupancy by Care Segment: Current vs. One Month Prior

Wave 26 responses collected April 5 to April 18, 2021 Wave 27 responses collected April 19 to May 2, 2021 Wave 28 responses collected May 3 to May 16, 2021 Wave 29 responses collected May 17 to June 13, 2021 Source: NIC Executive Survey Insights

# Change in Occupancy By Care Segment: Current vs. One Month Prior

Wave 26 responses collected April 5 to April 18, 2021 Wave 27 responses collected April 19 to May 2, 2021 Wave 28 responses collected May 3 to May 16, 2021 Wave 29 responses collected May 17 to June 13, 2021