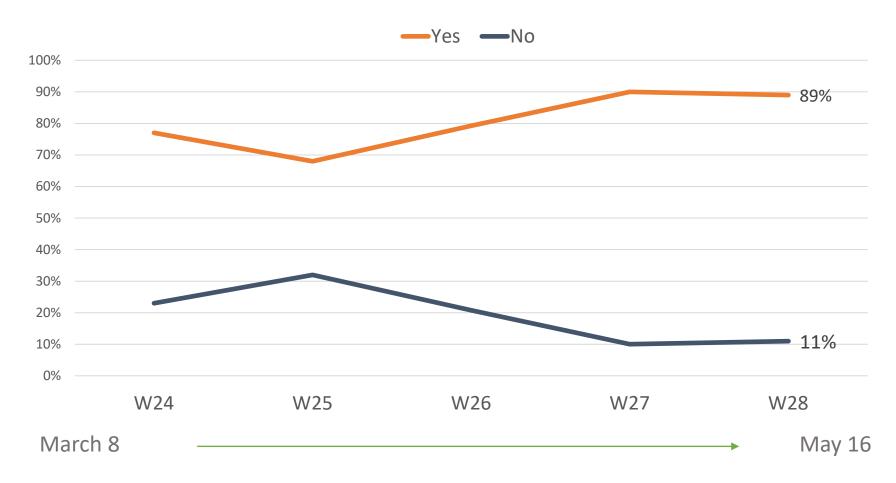

## Organizations experiencing staffing shortages

Source: NIC Executive Survey Insights