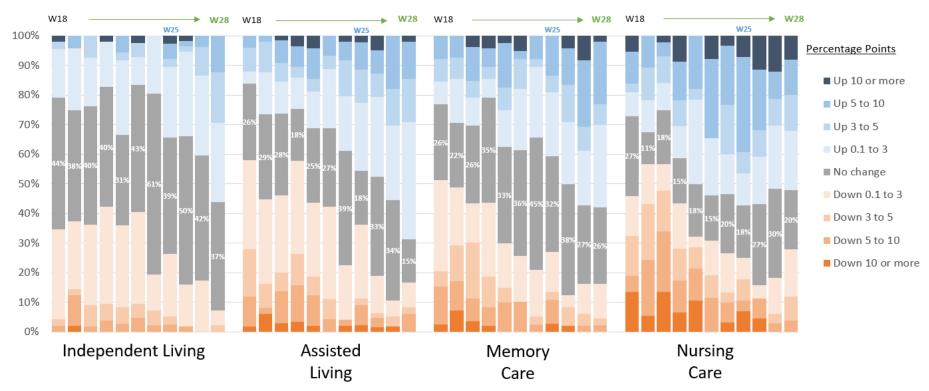

### Change in Occupancy By Care Segment: Current vs. One Month Prior From Vaccine to Present