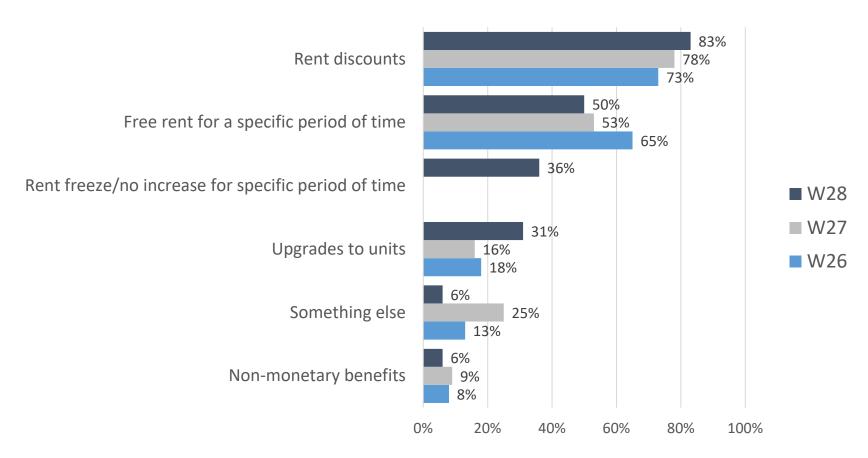

## Rent concessions being offered by organizations

Wave 26 respondents collected April 5 to April 18, 2021 Wave 27 responses collected April 19 to May 2, 2021 Wave 28 responses collected May 3 to May 16, 2021 Source: NIC Executive Survey Insights