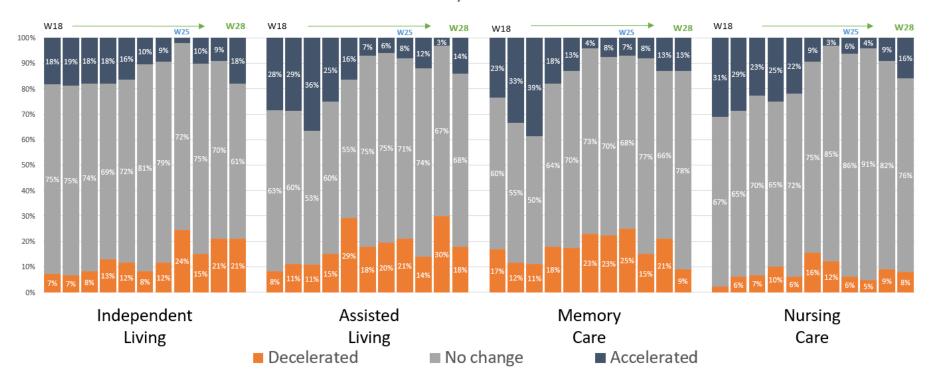

d April 19 to May 2, 2021 Wave 28 responses collected May 3 to May 16, 2021 Source: NIC Executive Survey Insights

## Rent concessions being offered by organizations



Wave 26 respondents collected April 5 to April 18, 2021 Wave 27 responses collected April 19 to May 2, 2021 Wave 28 responses collected May 3 to May 16, 2021 Source: NIC Executive Survey Insights

## Organizations experiencing staffing shortages



Source: NIC Executive Survey Insights

## Organizations are doing the following to attract community staff:



Wave 27 responses collected April 19 to May 2, 2021 Wave 28 responses collected May 3 to May 16, 2021 Source: NIC Executive Survey Insights

#### Pace of Move-Ins in Past 30-Days: From Vaccine to Present



### Pace of Move-Outs in Past 30-Days: From Vaccine to Present



### Change in Occupancy by Care Segment: Current vs. One Month Prior From Vaccine to Present



### Change in Occupancy By Care Segment: Current vs. One Month Prior From Vaccine to Present