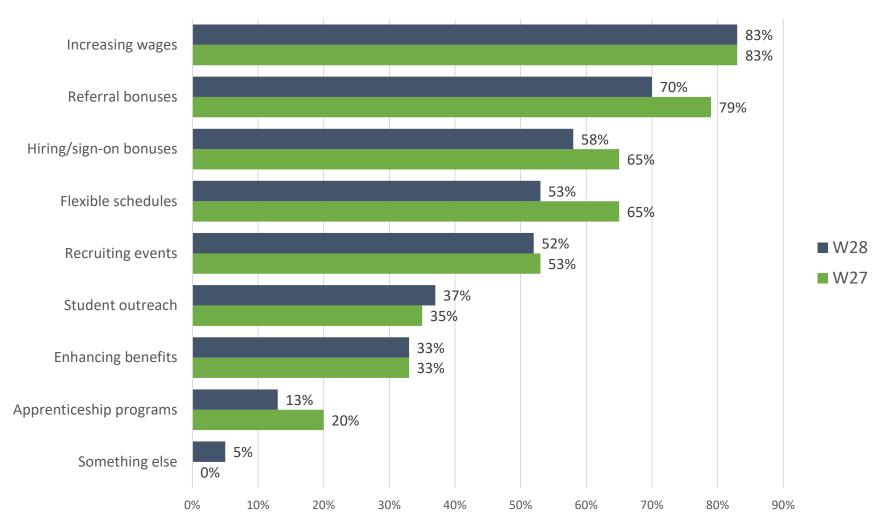

## Organizations are doing the following to attract community staff:

Wave 27 responses collected April 19 to May 2, 2021 Wave 28 responses collected May 3 to May 16, 2021 Source: NIC Executive Survey Insights