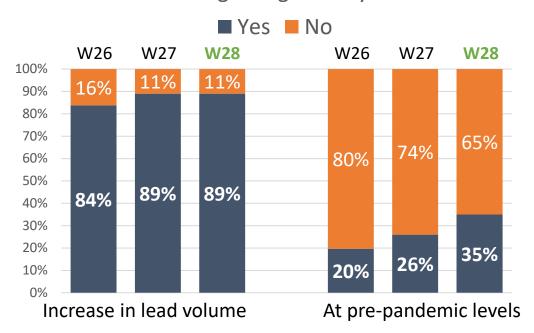

# Organizations with increase in lead volume since beginning of the year

Wave 26 responses collected April 5 to April 18, 2021 Wave 27 responses collected April 19 to May 2, 2021 Wave 28 responses collected May 3 to May 16, 2021 Source: NIC Executive Survey Insights