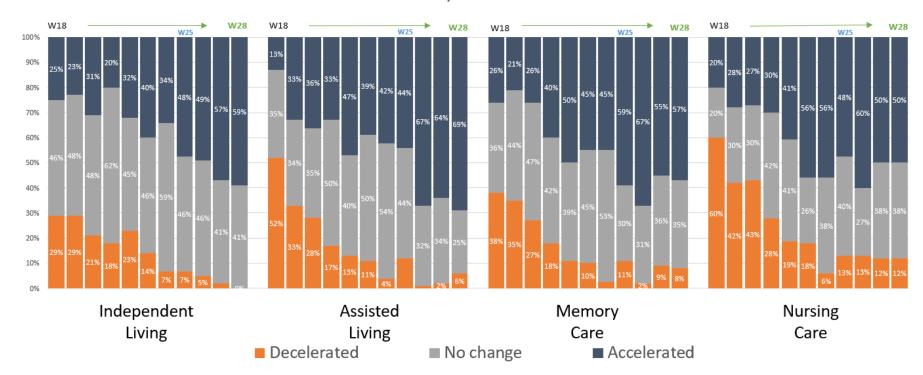

ses collected April 5 to April 18, 2021 Wave 27 responses collected April 19 to May 2, 2021 Wave 28 responses collected May 3 to May 16, 2021 Source: NIC Executive Survey Insights

## Rent concessions being offered by organizations



Wave 26 respondents collected April 5 to April 18, 2021 Wave 27 responses collected April 19 to May 2, 2021 Wave 28 responses collected May 3 to May 16, 2021 Source: NIC Executive Survey Insights

## Organizations experiencing staffing shortages



Source: NIC Executive Survey Insights

## Organizations are doing the following to attract community staff:



Wave 27 responses collected April 19 to May 2, 2021 Wave 28 responses collected May 3 to May 16, 2021 Source: NIC Executive Survey Insights

#### Pace of Move-Ins in Past 30-Days: From Vaccine to Present



### Pace of Move-Outs in Past 30-Days: From Vaccine to Present



### Change in Occupancy by Care Segment: Current vs. One Month Prior From Vaccine to Present



### Change in Occupancy By Care Segment: Current vs. One Month Prior From Vaccine to Present