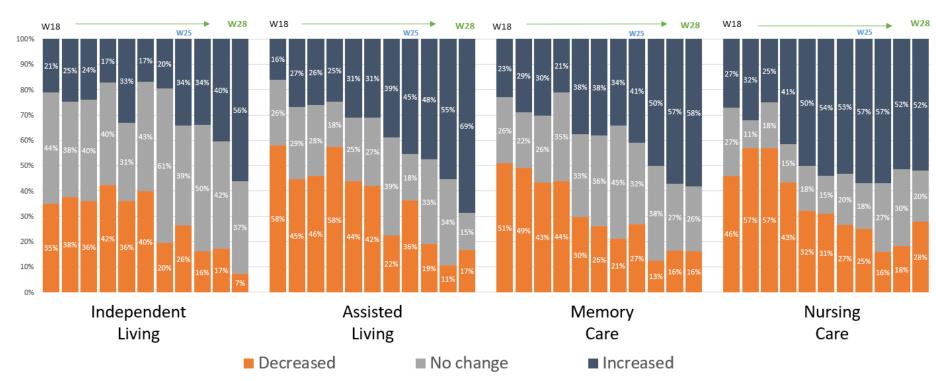

### Change in Occupancy by Care Segment: Current vs. One Month Prior From Vaccine to Present