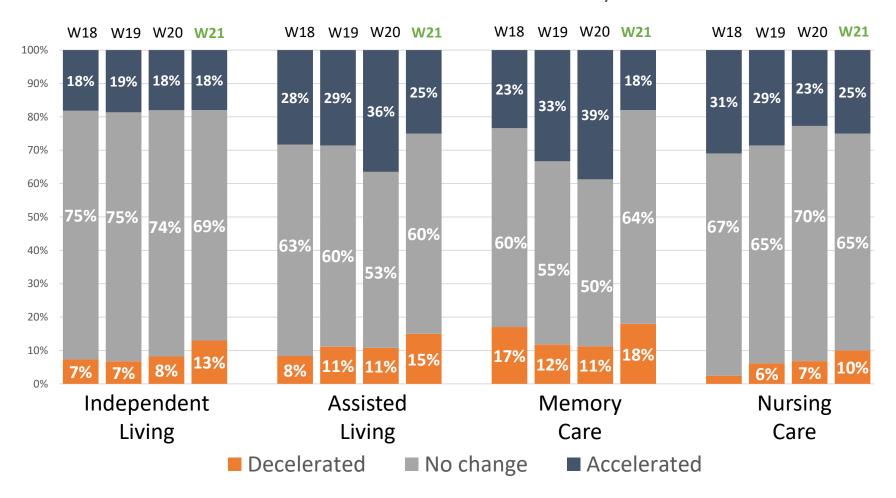

#### Pace of Move-Outs in Past 30-Days

Wave 18 responses collected December 14 to December 27, 2020 Wave 19 responses collected December 28, 2020 to January 10, 2021 Wave 20 responses collected January 11 to January 24, 2021 Wave 21 responses collected January 25 to February 7, 2021

Totals may not add to 100% due to rounding Source: NIC Executive Survey Insights