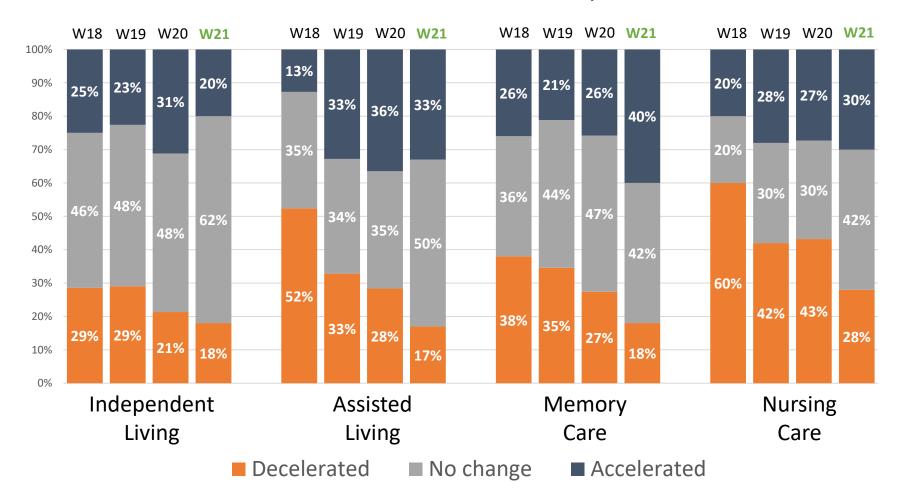

#### Pace of Move-Ins in Past 30-Days

Wave 18 responses collected December 14 to December 27, 2020 Wave 19 responses collected December 28, 2020 to January 10, 2021 Wave 20 responses collected January 11 to January 24, 2021

Wave 21 responses collected January 25 to February 7, 2021

Totals may not add to 100% due to rounding Source: NIC Executive Survey Insights