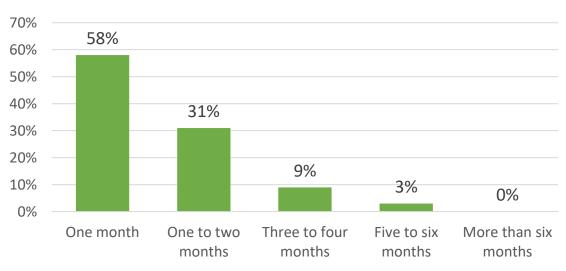

# Expect residents to be fully vaccinated with both doses within...

Source: NIC Executive Survey Insights