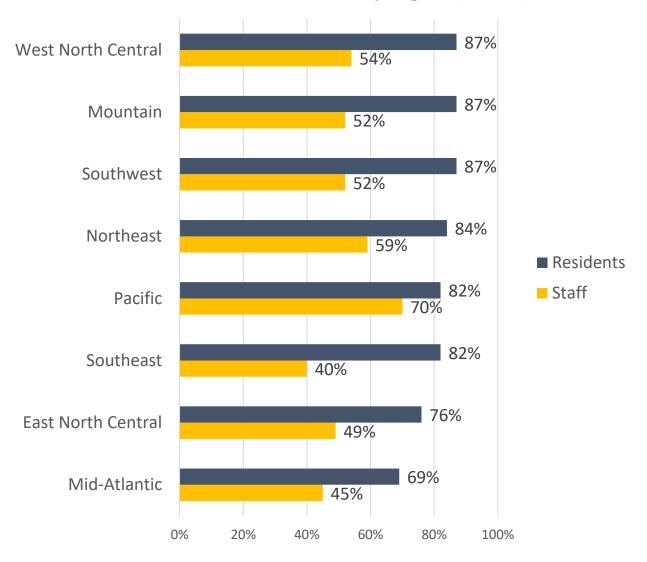

# Residents and staff who have taken the first dose of the COVID-19 vaccine by region (mean)

Source: NIC Executive Survey Insights