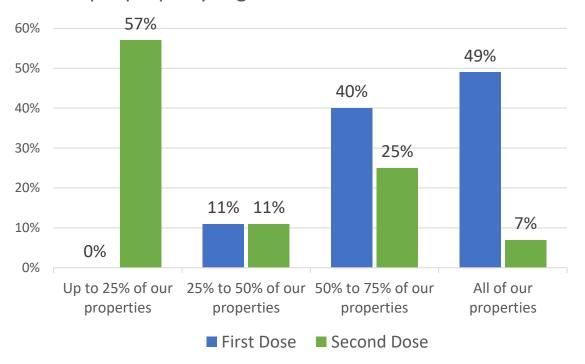

### Multiple property organizations received the vaccine in...

Source: NIC Executive Survey Insights