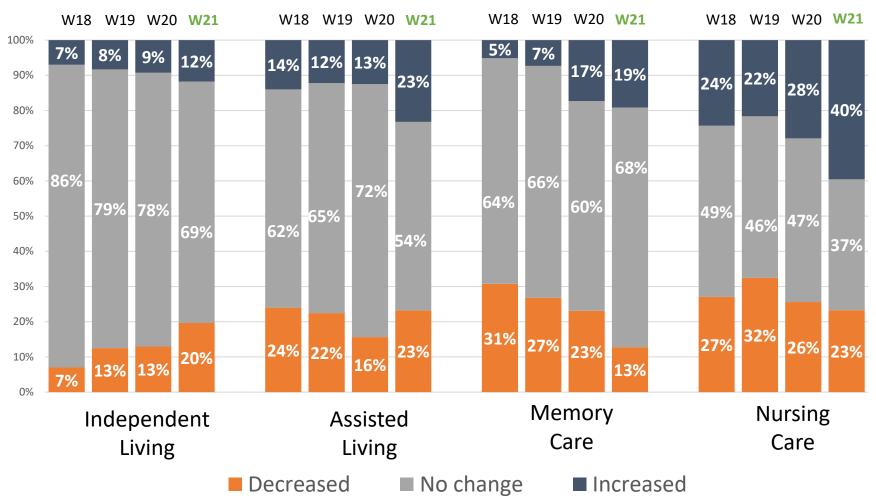

#### Change in Occupancy by Care Segment: Current vs. One Week Prior

Wave 18 responses collected December 14 to December 27, 2020 Wave 19 responses collected December 28, 2020 to January 10, 2021 Wave 20 responses collected January 11 to January 24, 2021 Wave 21 responses collected January 25 to February 7, 2021 Totals may not add to 100% due to rounding

Source: NIC Executive Survey Insights