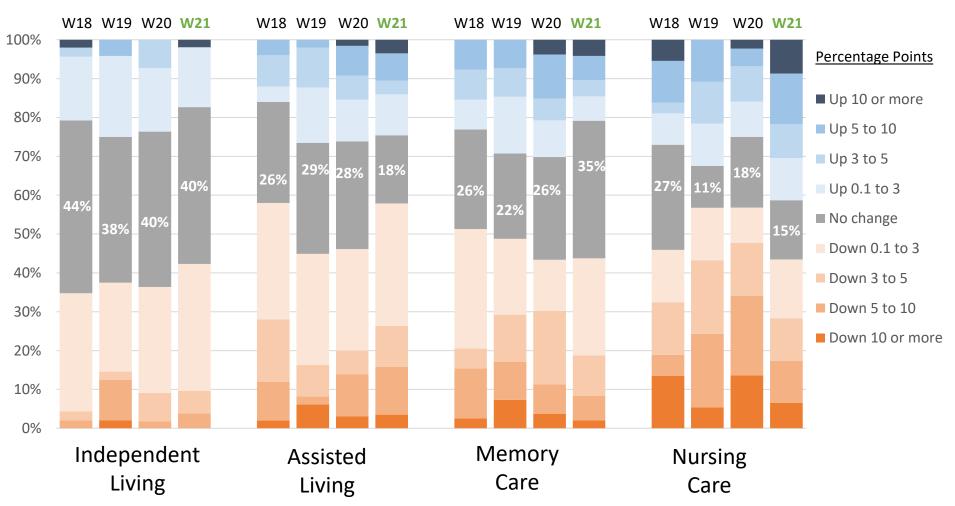

#### Change in Occupancy by Care Segment: Current vs. One Month Prior

Wave 18 responses collected December 14 to December 27, 2020 Wave 19 responses collected December 28, 2020 to January 10, 2021 Wave 20 responses collected January 11 to January 24, 2021 Wave 21 responses collected January 25 to February 7, 2021

Totals may not add to 100% due to rounding Source: NIC Executive Survey Insights