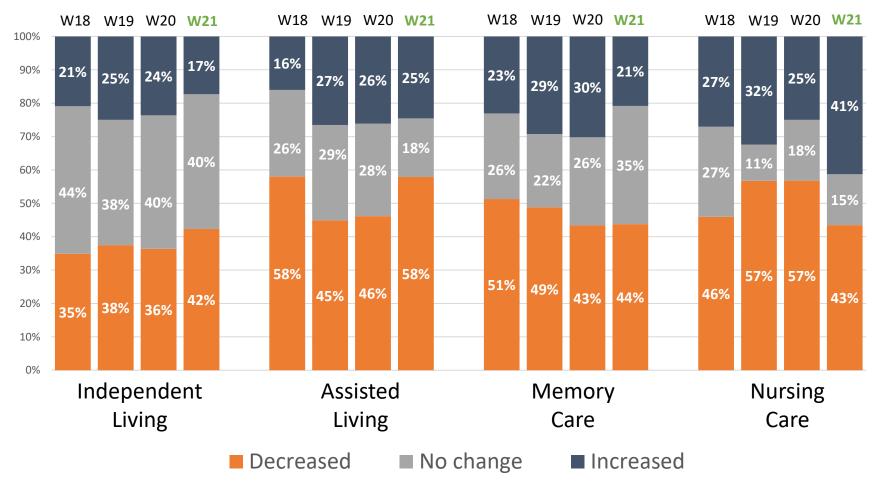

#### Change in Occupancy by Care Segment: Current vs. One Month Prior

Wave 18 responses collected December 14 to December 27, 2020 Wave 19 responses collected December 28, 2020 to January 10, 2021 Wave 20 responses collected January 11 to January 24, 2021 Wave 21 responses collected January 25 to February 7, 2021

Totals may not add to 100% due to rounding Source: NIC Executive Survey Insights