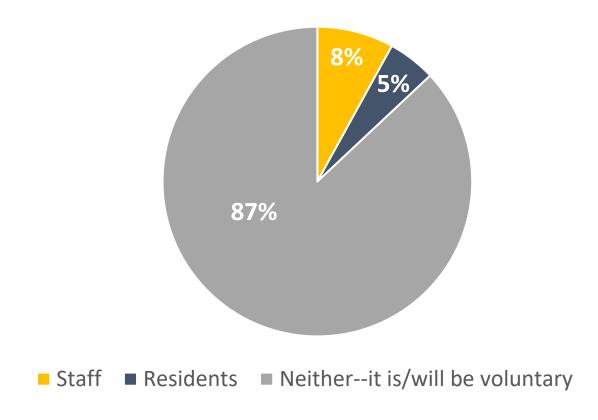

### Organizations has made/will make COVID-19 vaccine mandatory for...

Source: NIC Executive Survey Insights