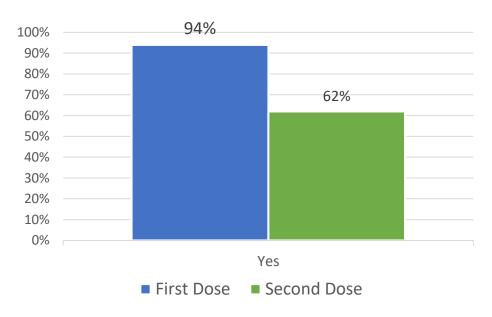

Executive Survey Insights
Wave 21
January 25 – February 7, 2021

• Report Graphs



### Organizations received the vaccine



Source: NIC Executive Survey Insights

### Multiple property organizations received the vaccine in...



Source: NIC Executive Survey Insights

# Residents and staff who have taken the first dose of the COVID-19 vaccine by region (mean)



Source: NIC Executive Survey Insights

### Organizations has made/will make COVID-19 vaccine mandatory for...



Source: NIC Executive Survey Insights

# Expect residents to be fully vaccinated with both doses within...



Source: NIC Executive Survey Insights

#### Pace of Move-Ins in Past 30-Days



Wave 18 responses collected December 14 to December 27, 2020 Wave 19 responses collected December 28, 2020 to January 10, 2021 Wave 20 responses collected January 11 to January 24, 2021

Wave 21 responses collected January 25 to February 7, 2021

Totals m