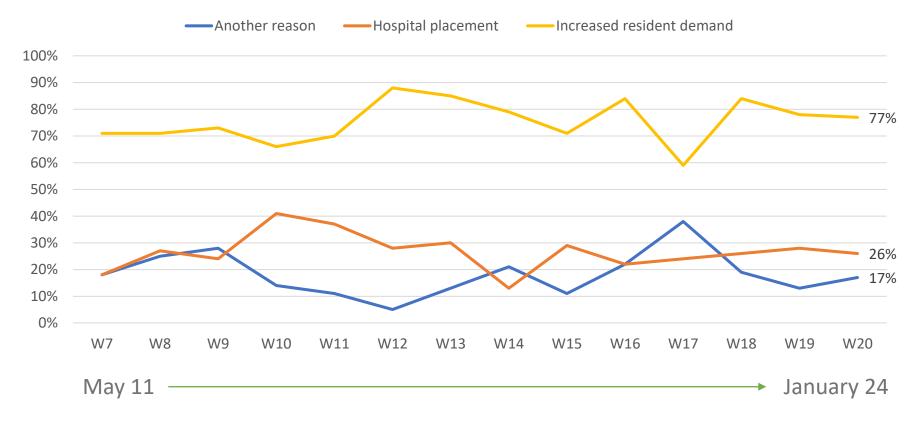

## Reasons for Acceleration in Move-Ins in Past 30-Days

Question was not asked prior to May 11, 2020 Source: NIC Executive Survey Insights