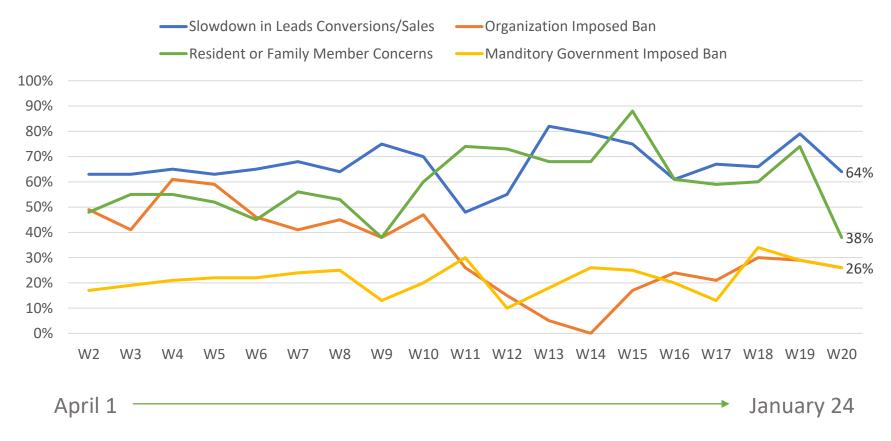

## Reasons for Deceleration in Move-Ins in Past 30-Days

Question was not asked prior to April 1, 2020 Source: NIC Executive Survey Insights