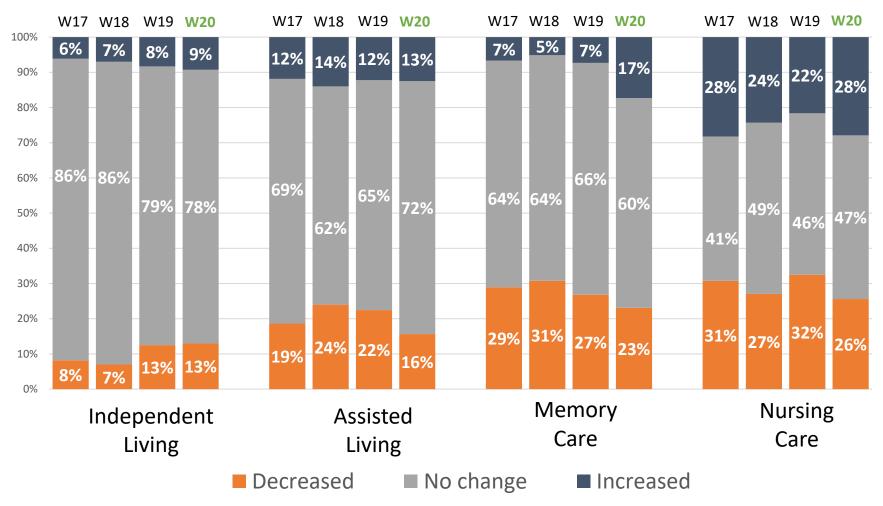

### Change in Occupancy by Care Segment: Current vs. One Week Prior

Wave 17 responses collected November 30 to December 13, 2020 Wave 18 responses collected December 14 to December 27, 2020 Wave 19 responses collected December 28, 2020 to January 10, 2021 Wave 20 responses collected January 11 to January 24, 2021 Totals may not add to 100% due to rounding

Source: NIC Executive Survey Insights