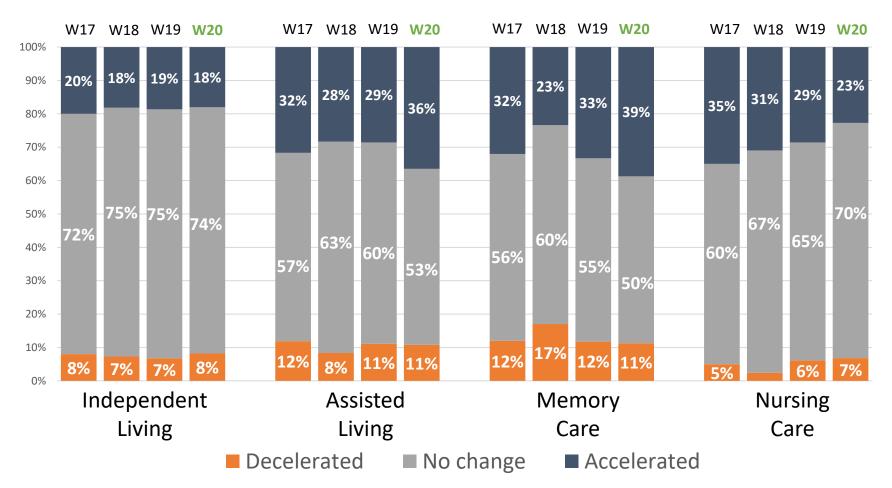

## Pace of Move-Ins in Past 30-Days

Wave 17 responses collected November 30 to December 13, 2020 Wave 18 responses collected December 14 to December 27, 2020 Wave 19 responses collected December 28, 2020 to January 10, 2021 Wave 20 responses collected January 11 to January 24, 2021 Totals may not add to 100% due to rounding Source: NIC Executive Survey Insights