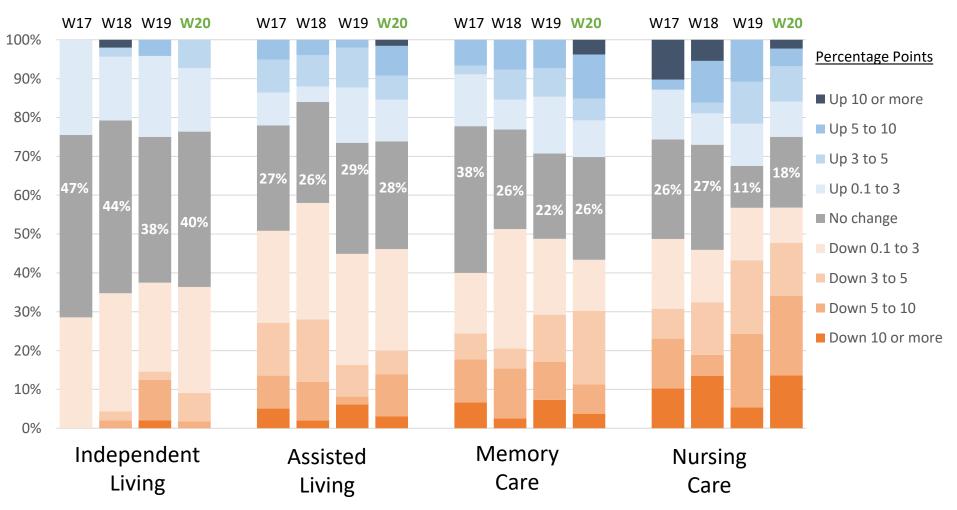

Change in Occupancy by Care Segment: Current vs. One Month Prior

Wave 17 responses collected November 30 to December 13, 2020 Wave 18 responses collected December 14 to December 27, 2020 Wave 19 responses collected December 28, 2020 to January 10, 2021 Wave 20 responses collected January 11 to January 24, 2021 Totals may not add to 100% due to rounding Source: NIC Executive Survey Insights

## Change in Occupancy By Care Segment: Current vs. One Month Prior

Wave 17 responses collected November 30 to December 13, 2020 Wave 18 responses collected December 14 to December 27, 2020 Wave 19 responses collected December 28, 2020 to January 10, 2021 Wave 20 responses collected January 11 to January 24, 2021 Totals may not add to 100% due to rounding Source: NIC Executive Survey Insights