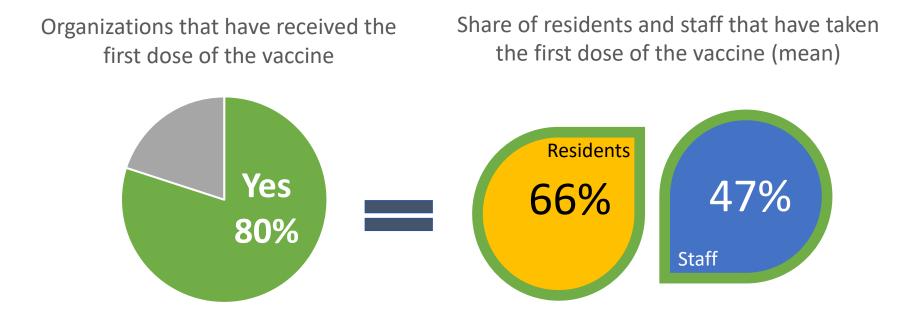

Executive Survey Insights Wave 20 January 11 - 24, 2021

• Report Graphs

Source: NIC Executive Survey Insights

Wave 20 responses collected January 11 to January 24, 2021

Organizations made the following efforts to encourage vaccination acceptance among residents and staff (in order of frequency of mention)

Source: NIC Executive Survey Insights

Wave 20 responses collected January 11 to January 24, 2021