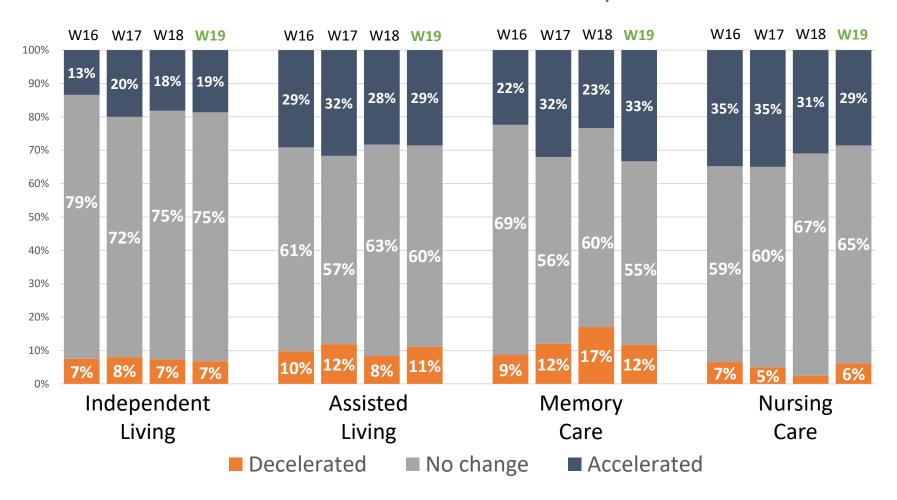

#### Pace of Move-Outs in Past 30-Days

Wave 16 responses collected November 9 to November 22, 2020 Wave 17 responses collected November 30 to December 13, 2020

Wave 18 responses collected December 14 to December 27, 2020

Wave 19 responses collected December 28, 2020 to January 10, 2021

Totals may not add to 100% due to rounding