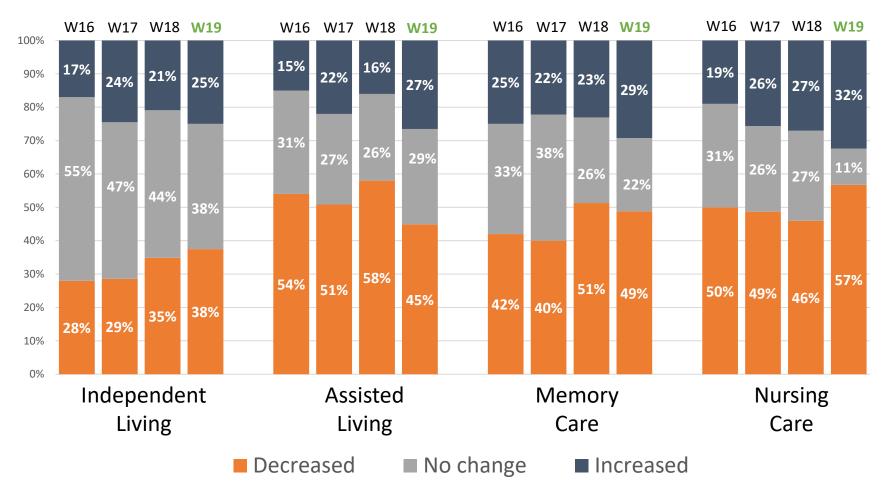

#### Change in Occupancy by Care Segment: Current vs. One Month Prior

Wave 16 responses collected November 9 to November 22, 2020 Wave 17 responses collected November 30 to December 13, 2020 Wave 18 responses collected December 14 to December 27, 2020 Wave 19 responses collected December 28, 2020 to January 10, 2021 Totals may not add to 100% due to rounding