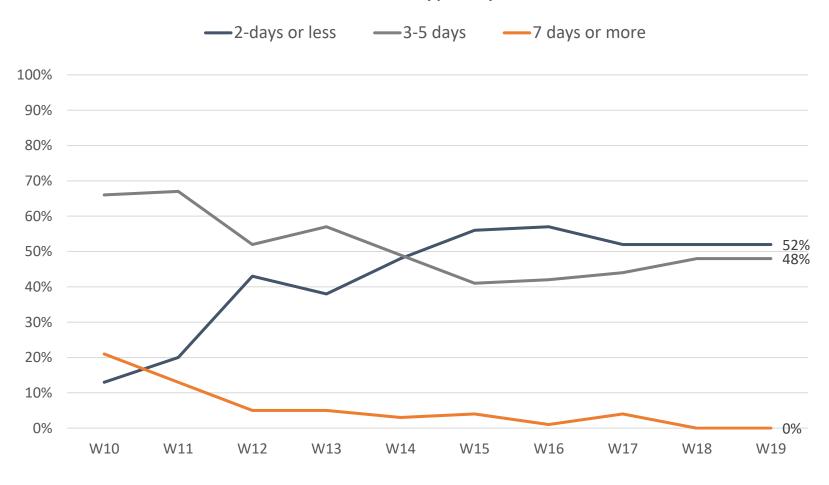

Wave 16 responses collected November 9 to November 22, 2020 Wave 17 responses collected November 30 to December 13, 2020 Wave 18 responses collected December 14 to December 27, 2020 Wave 19 responses collected December 28, 2020 to January 10, 2021 Totals may not add to 100% due to rounding

# Change in Occupancy By Care Segment: Current vs. One Month Prior



Wave 16 responses collected November 9 to November 22, 2020 Wave 17 responses collected November 30 to December 13, 2020 Wave 18 responses collected December 14 to December 27, 2020 Wave 19 responses collected December 28, 2020 to January 10, 2021 Totals may not add to 100% due to rounding Source: NIC Executive Survey Insights

## **Organizations Offering Rent Concessions**



## COVID-19 Test Results Typically Come Back Within...