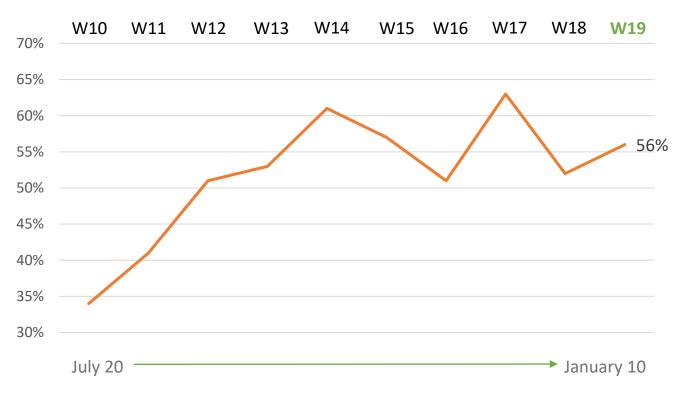

n Occupancy by Care Segment: Current vs. One Month Prior



Wave 16 responses collected November 9 to November 22, 2020 Wave 17 responses collected November 30 to December 13, 2020 Wave 18 responses collected December 14 to December 27, 2020 Wave 19 responses collected December 28, 2020 to January 10, 2021 Totals may not add to 100% due to rounding

# Change in Occupancy By Care Segment: Current vs. One Month Prior



Wave 16 responses collected November 9 to November 22, 2020 Wave 17 responses collected November 30 to December 13, 2020 Wave 18 responses collected December 14 to December 27, 2020 Wave 19 responses collected December 28, 2020 to January 10, 2021 Totals may not add to 100% due to rounding Source: NIC Executive Survey Insights

## **Organizations Offering Rent Concessions**



## COVID-19 Test Results Typically Come Back Within...