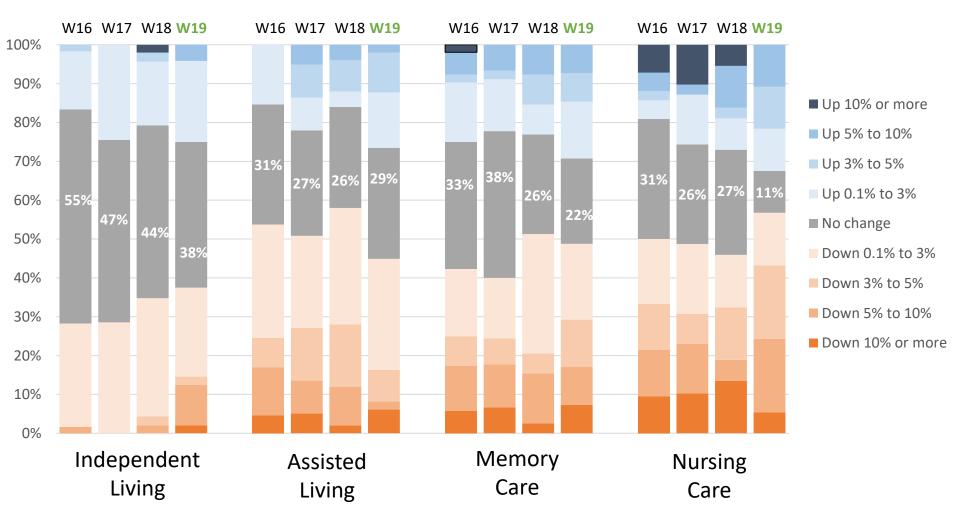

# Change in Occupancy By Care Segment: Current vs. One Month Prior

Wave 16 responses collected November 9 to November 22, 2020 Wave 17 responses collected November 30 to December 13, 2020 Wave 18 responses collected December 14 to December 27, 2020 Wave 19 responses collected December 28, 2020 to January 10, 2021 Totals may not add to 100% due to rounding Source: NIC Executive Survey Insights