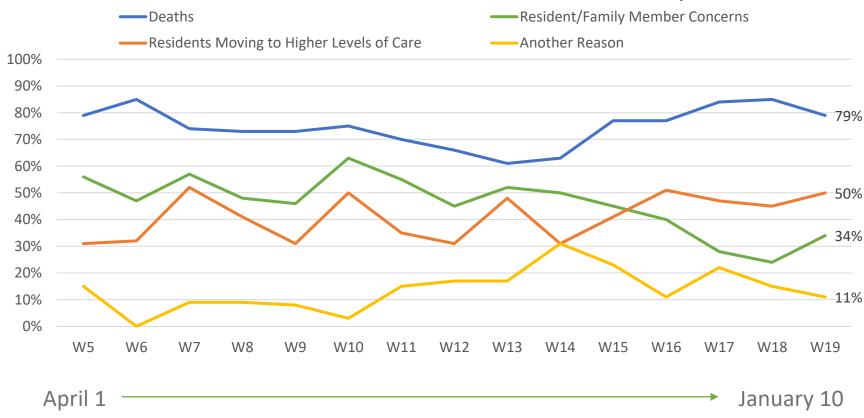

## Reasons for Acceleration in Move-Outs in Past 30-Days

Question was not asked prior to April 1, 2020 Source: NIC Executive Survey Insights