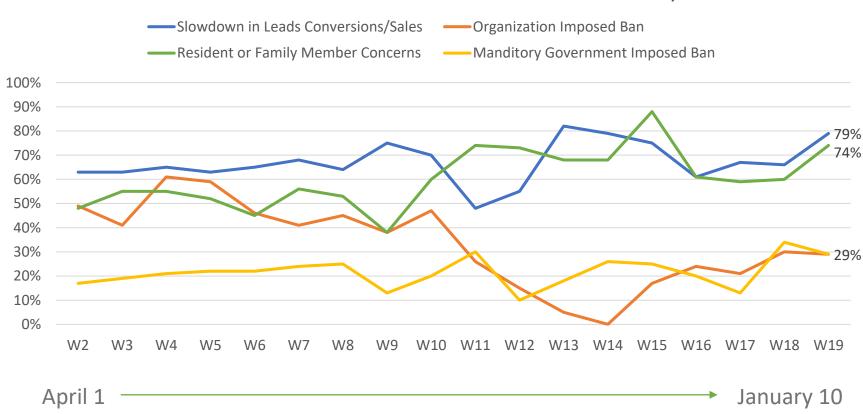

## Reasons for Deceleration in Move-Ins in Past 30-Days

Question was not asked prior to April 1, 2020 Source: NIC Executive Survey Insights