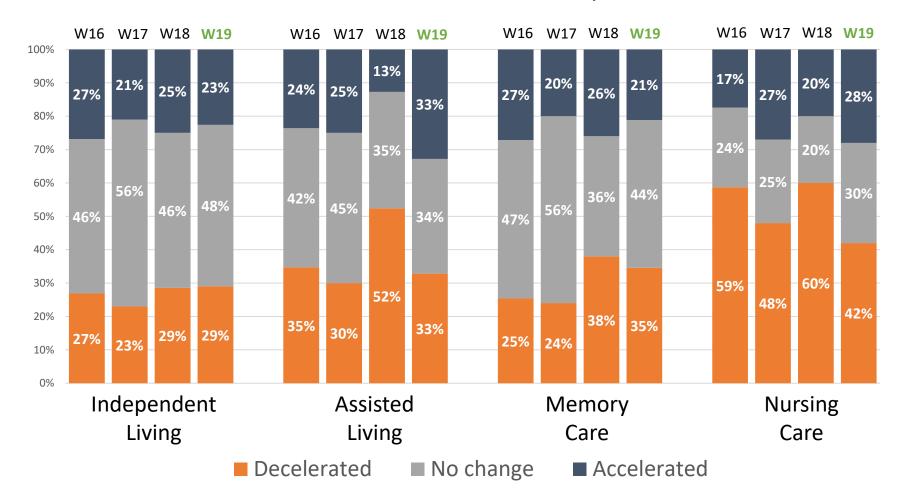

#### Pace of Move-Ins in Past 30-Days

Wave 16 responses collected November 9 to November 22, 2020 Wave 17 responses collected November 30 to December 13, 2020 Wave 18 responses collected December 14 to December 27, 2020

Wave 19 responses collected December 28, 2020 to January 10, 2021

Totals may not add to 100% due to rounding