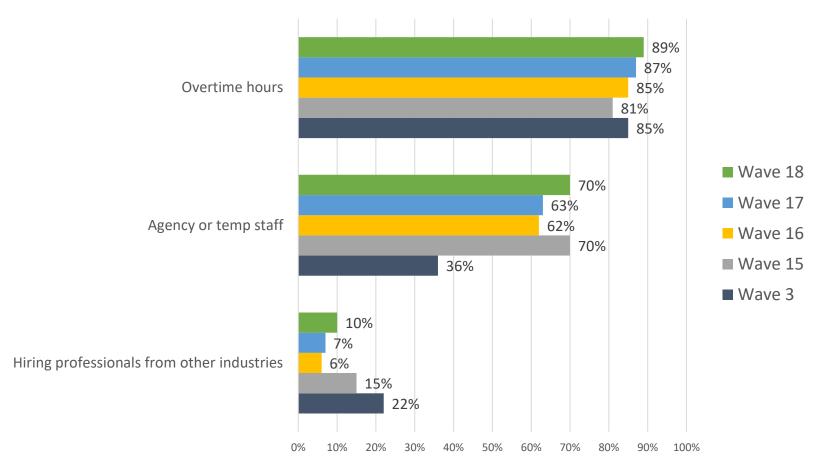

# Organizations Backfilling Staffing Shortages With...

Wave 3 responses collected April 13 to April 19, 2020 Wave 15 responses collected October 26 to November 8, 2020 Wave 16 responses collected November 9 to November 22, 2020 Wave 17 responses collected November 30 to December 13, 2020 Percent of responses shown Source: NIC Executive Survey Insights