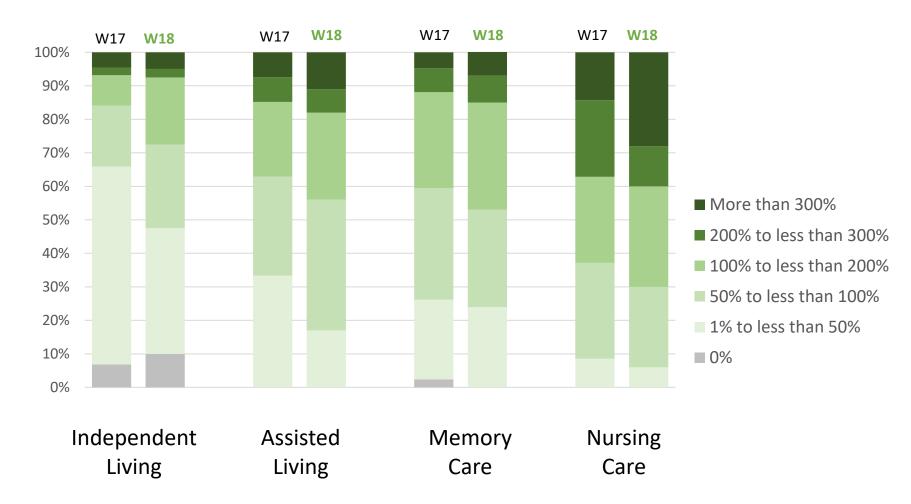

## Estimated Increases in PPE Budgets

Wave 17 responses collected November 30 to December 13, 2020 Wave 18 responses collected December 14 to December 27, 2020 Totals may not add to 100% due to rounding Source: NIC Executive Survey Insights