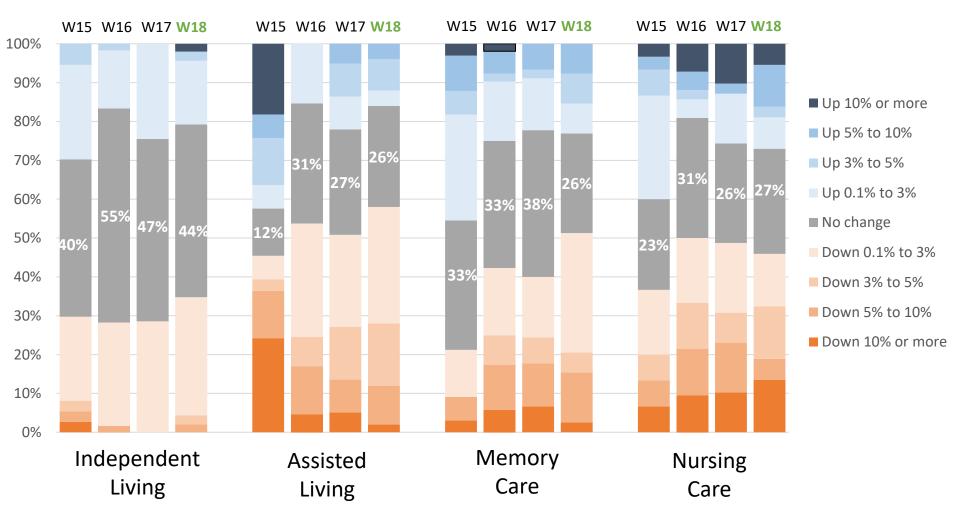

#### Change in Occupancy by Care Segment: Current vs. One Month Prior

# Change in Occupancy By Care Segment: Current vs. One Month Prior