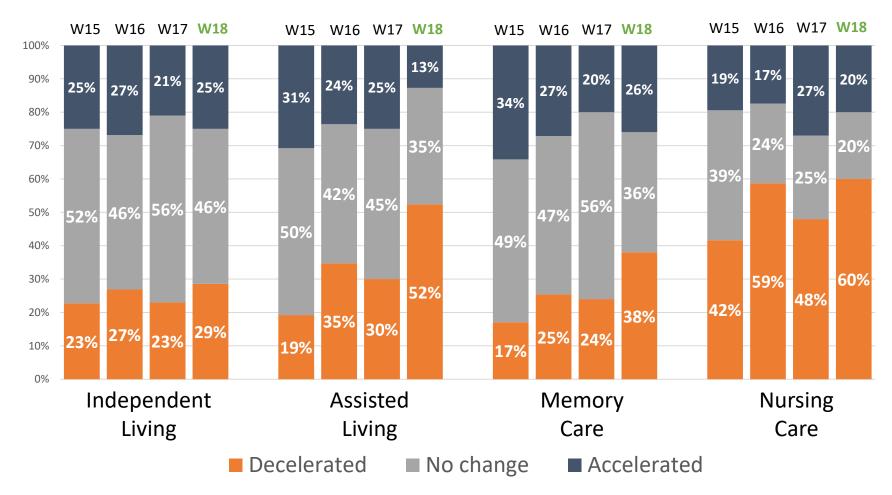

Executive Survey Insights Wave 18 Dec. 14 – Dec. 27, 2020

• Report Graphs



#### Pace of Move-Ins in Past 30-Days



## Reasons for Deceleration in Move-Ins in Past 30-Days



Question was not asked prior to April 1, 2020 Source: NIC Executive Survey Insights

#### Pace of Move-Outs in Past 30-Days



# Reasons for Acceleration in Move-Outs in Past 30-Days



Question was not asked prior to April 1, 2020 Source: NIC Executive Survey Insights

#### Change in Occupancy by Care Segment: Current vs. One Month Prior



# Change in Occupancy By Care Segment: Current vs. One Month Prior



# Organizations Backfilling Staffing Shortages With...



Wave 3 responses collected April 13 to April 19, 2020 Wave 15 responses collected October 26 to November 8, 2020 Wave 16 responses collected November 9 to November 22, 2020 Wave 17 responses collected November 30 to December 13, 2020 Percent of responses shown Source