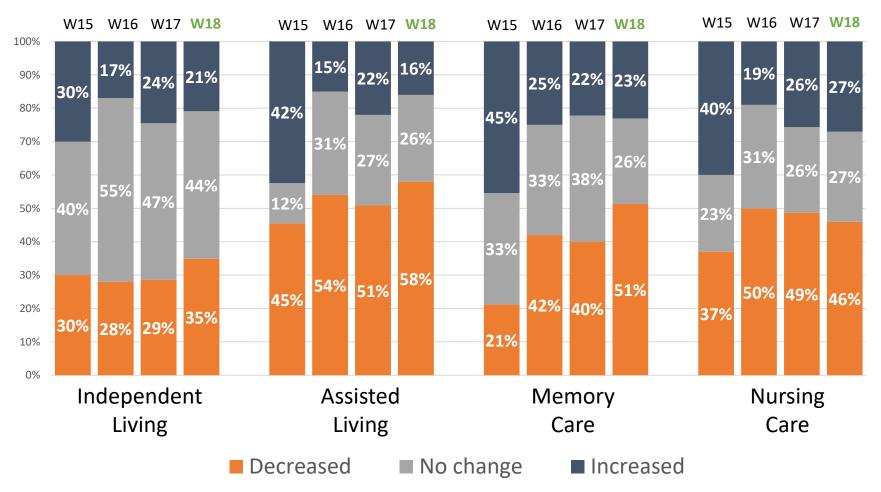

#### Change in Occupancy by Care Segment: Current vs. One Month Prior

# Change in Occupancy By Care Segment: Current vs. One Month Prior