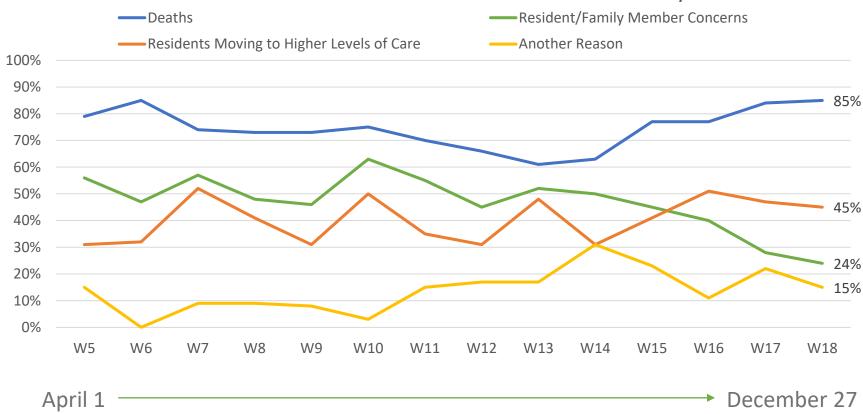

# Reasons for Acceleration in Move-Outs in Past 30-Days

Question was not asked prior to April 1, 2020 Source: NIC Executive Survey Insights