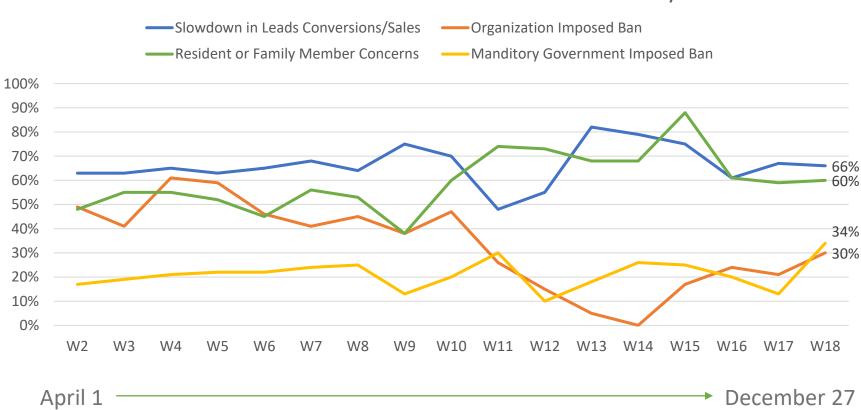

## Reasons for Deceleration in Move-Ins in Past 30-Days

Question was not asked prior to April 1, 2020 Source: NIC Executive Survey Insights