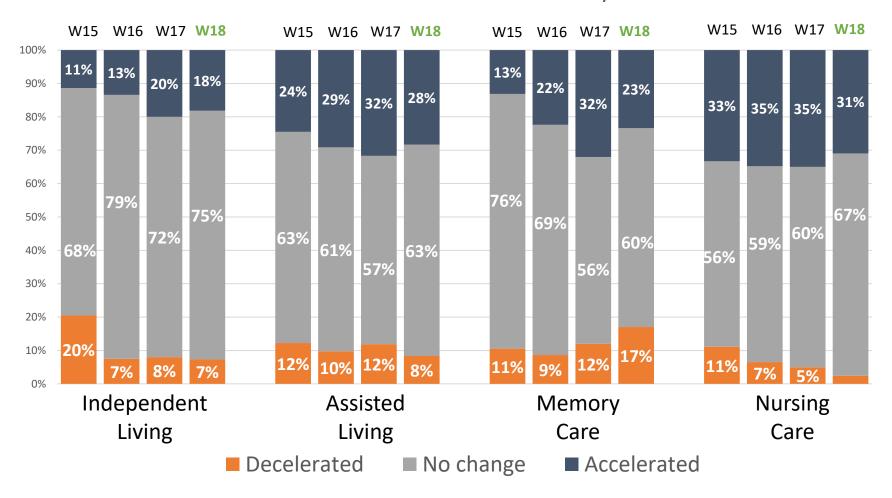

Executive Survey Insights Wave 18 Dec. 14 – Dec. 27, 2020

• Report Graphs



#### Pace of Move-Ins in Past 30-Days



## Reasons for Deceleration in Move-Ins in Past 30-Days



Question was not asked prior to April 1, 2020 Source: NIC Executive Survey Insights

#### Pace of Move-Outs in Past 30-Days



# Reasons for Acceleration in Move-Outs in Past 30-Days



Question was not asked prior to April 1, 2020 Source: NIC Executive Survey Insights

#### Change in Occupancy by Care Segment: Current vs. One Month Prior



# Change in Occupancy By Care Segment: Current vs. One Month Prior



# Organizations Backfilling Staffing Shortages With...



Wave 3 responses collected April 13 to April 19, 2020 Wave 15 responses collected October 26 to November 8, 2020 Wave 16 responses collected November 9 to November 22, 2020 Wave 17 responses collected November 30 to December 13, 2020 Percent of responses shown Source: NIC Executive Survey Insights

## Estimated Increases in PPE Budgets



Wave 17 responses collected November 30 to December 13, 2020 Wave 18 responses collected December 14 to December