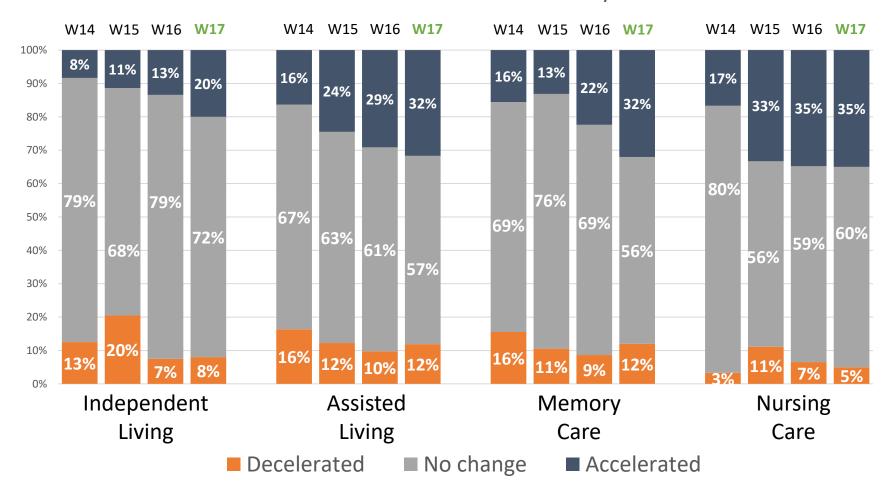

#### Pace of Move-Ins in Past 30-Days

Wave 14 responses collected October 12 to October 25, 2020 Wave 15 responses collected October 26 to November 8, 2020 Wave 16 responses collected November 9 to November 22, 2020 Wave 17 responses collected November 30 to December 13, 2020 Totals may not add to 100% due to rounding Source: NIC Executive Survey Insights