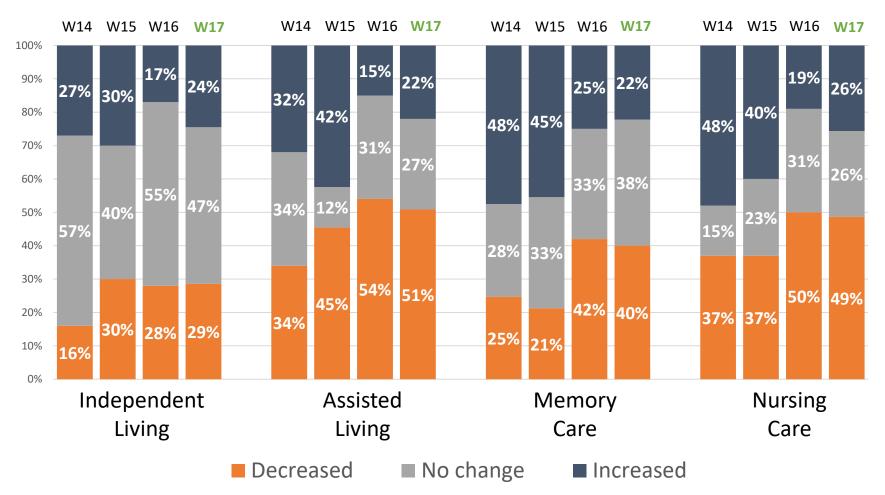

#### Change in Occupancy by Care Segment: Current vs. One Month Prior

Wave 14 responses collected October 12 to October 25, 2020 Wave 15 responses collected October 26 to November 8, 2020 Wave 16 responses collected November 9 to November 22, 2020 Wave 17 responses collected November 30 to December 13, 2020 Totals may not add to 100% due to rounding

Source: NIC Executive Survey Insights