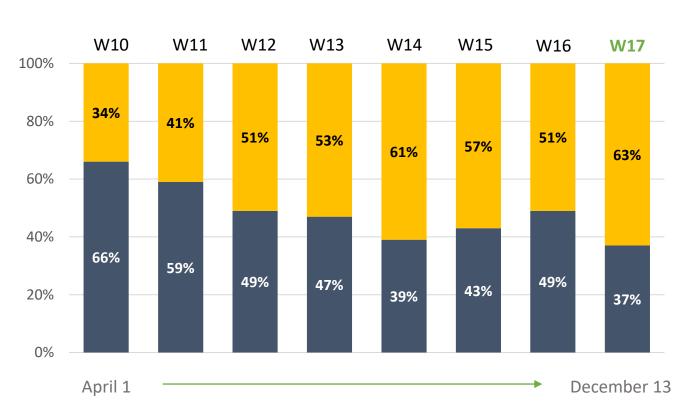

# Organizations Offering Rent Concessions

Source: NIC Executive Survey Insights