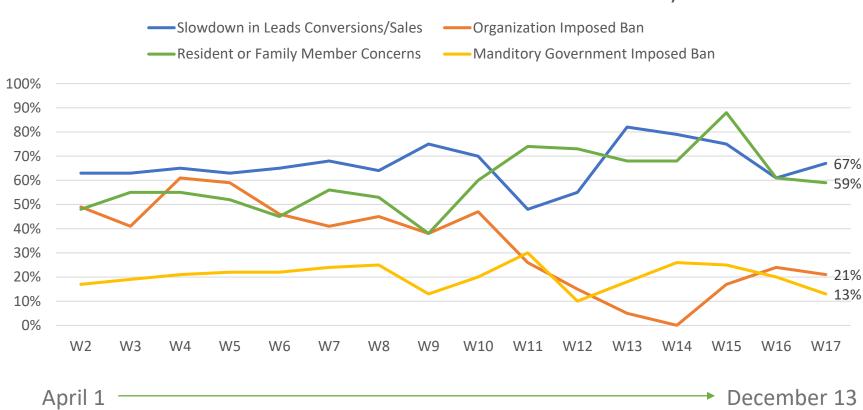

#### Reasons for Deceleration in Move-Ins in Past 30-Days

Question was not asked prior to April 1, 2020 Source: NIC Executive Survey Insights