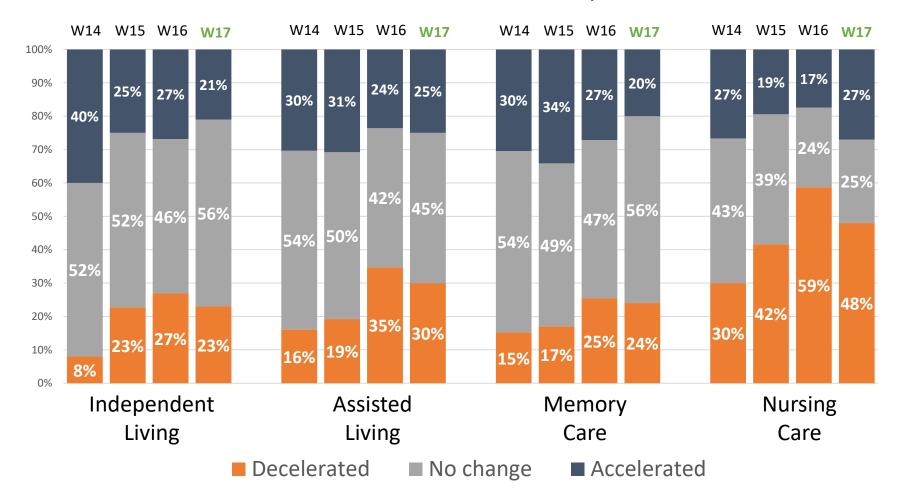

#### Change in Occupancy by Care Segment: Current vs. One Month Prior

Wave 14 responses collected October 12 to October 25, 2020 Wave 15 responses collected October 26 to November 8, 2020 Wave 16 responses collected November 9 to November 22, 2020 Wave 17 responses collected November 30 to December 13, 2020 Totals may not add to 100% due to rounding

Source: NIC Executive Survey Insights

# Change in Occupancy By Care Segment: Current vs. One Month Prior

Wave 14 responses collected October 12 to October 25, 2020 Wave 15 responses collected October 26 to November 8, 2020 Wave 16 responses collected November 9 to November 22, 2020 Wave 17 responses collected November 30 to December 13, 2020 Totals may not add to 100% due to rounding Source: NIC Executive Survey Insights