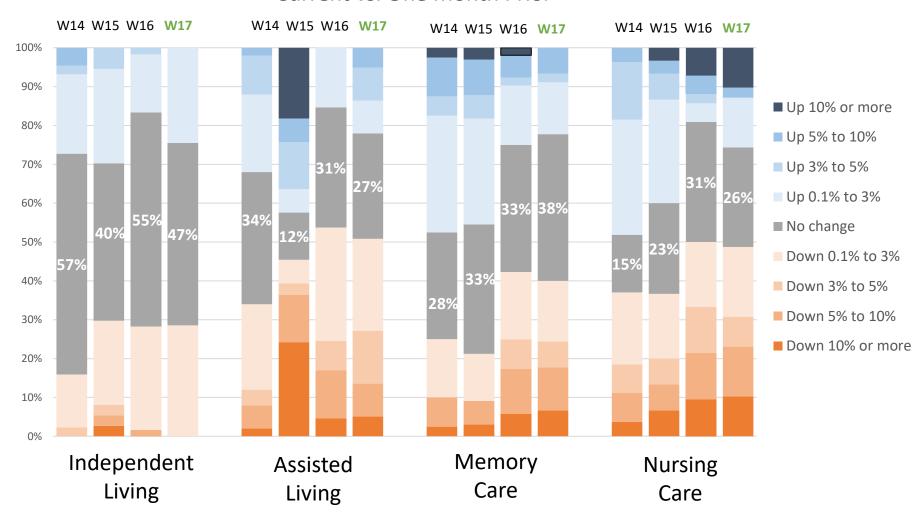

#### Change in Occupancy by Care Segment: Current vs. One Month Prior

Wave 14 responses collected October 12 to October 25, 2020 Wave 15 responses collected October 26 to November 8, 2020 Wave 16 responses collected November 9 to November 22, 2020 Wave 17 responses collected November 30 to December 13, 2020 Totals may not add to 100% due to rounding

Source: NIC Executive Survey Insights