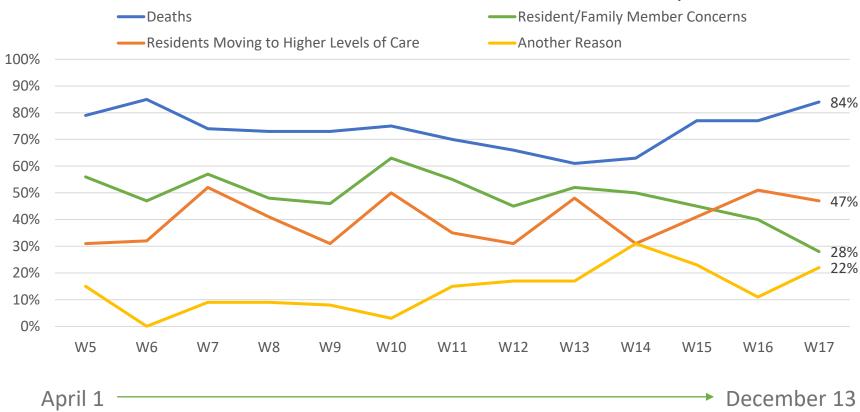

# Reasons for Acceleration in Move-Outs in Past 30-Days

Question was not asked prior to April 1, 2020 Source: NIC Executive Survey Insights