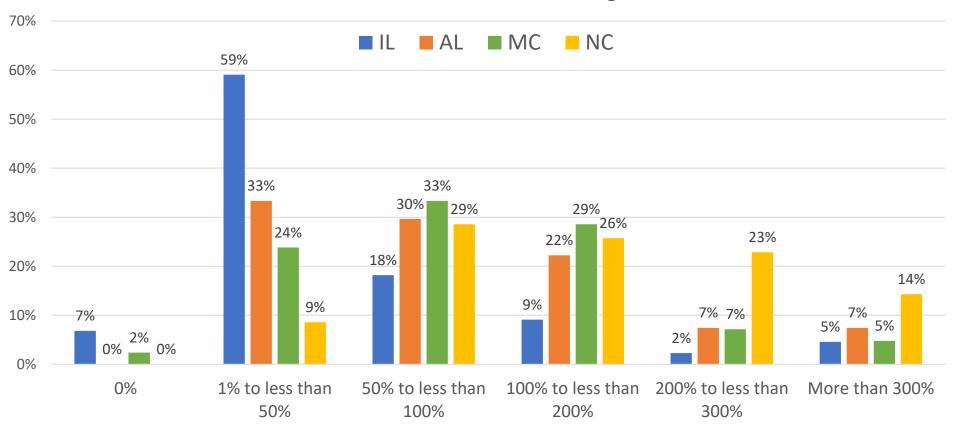

# Estimated Increase in PPE Budgets

Wave 17 responses collected November 30 to December 13, 2020 Source: NIC Executive Survey Insights