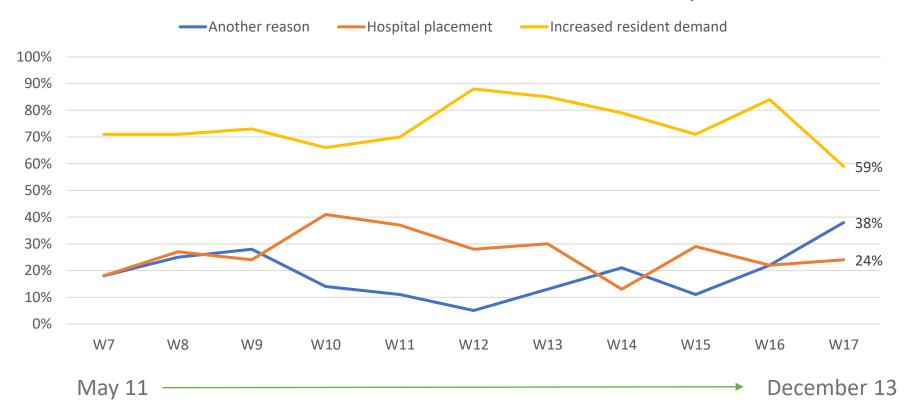

# Reasons for Acceleration in Move-Ins in Past 30-Days

Question was not asked prior to May 11, 2020 Source: NIC Executive Survey Insights